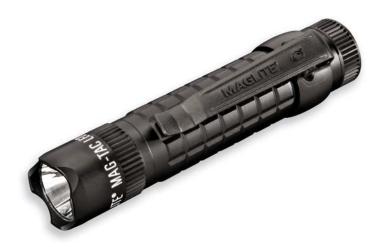

# MAG-TAC® (Crowned Bezel) LED Product Fact Sheet

#### Description

Designed with extensive input from military tactical consultants, and yet suitable for civilian use, this crowned bezel version of the MAG-TAC<sup>®</sup> LED is a rugged, advanced lighting tool that achieves stunning performance for it's size.

#### Dimensions:

Overall Length: 133.98mm Barrel Diameter: 26.67mm Head Diameter: 26.67mm Weight with battery: 136 grams