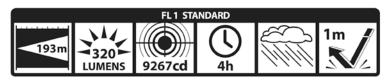

# MAG-LED<sup>™</sup> Technology

# MAG-TAC® (Crowned Bezel) LED Product Fact Sheet

#### Description

Designed with extensive input from military tactical consultants, and yet suitable for civilian use, this crowned bezel version of the MAG-TAC<sup>®</sup> LED is a rugged, advanced lighting tool that achieves stunning performance for it's size.

## **ANSI Specifications:**



#### Dimensions:

Overall Length: 133.98mm Barrel Diameter: 26.67mm Head Diameter: 26.67mm Weight with battery: 136 grams

### **Batteries:**

2 x CR123 Batteries (Included)

#### Features:

3 modes; 1 Click: Momentary, 2 Clicks: Full Power, 3 Clicks: Strobe Precision engineered aircraft aluminium casing with matt finish Anodised inside and out for improved corrosion resistance