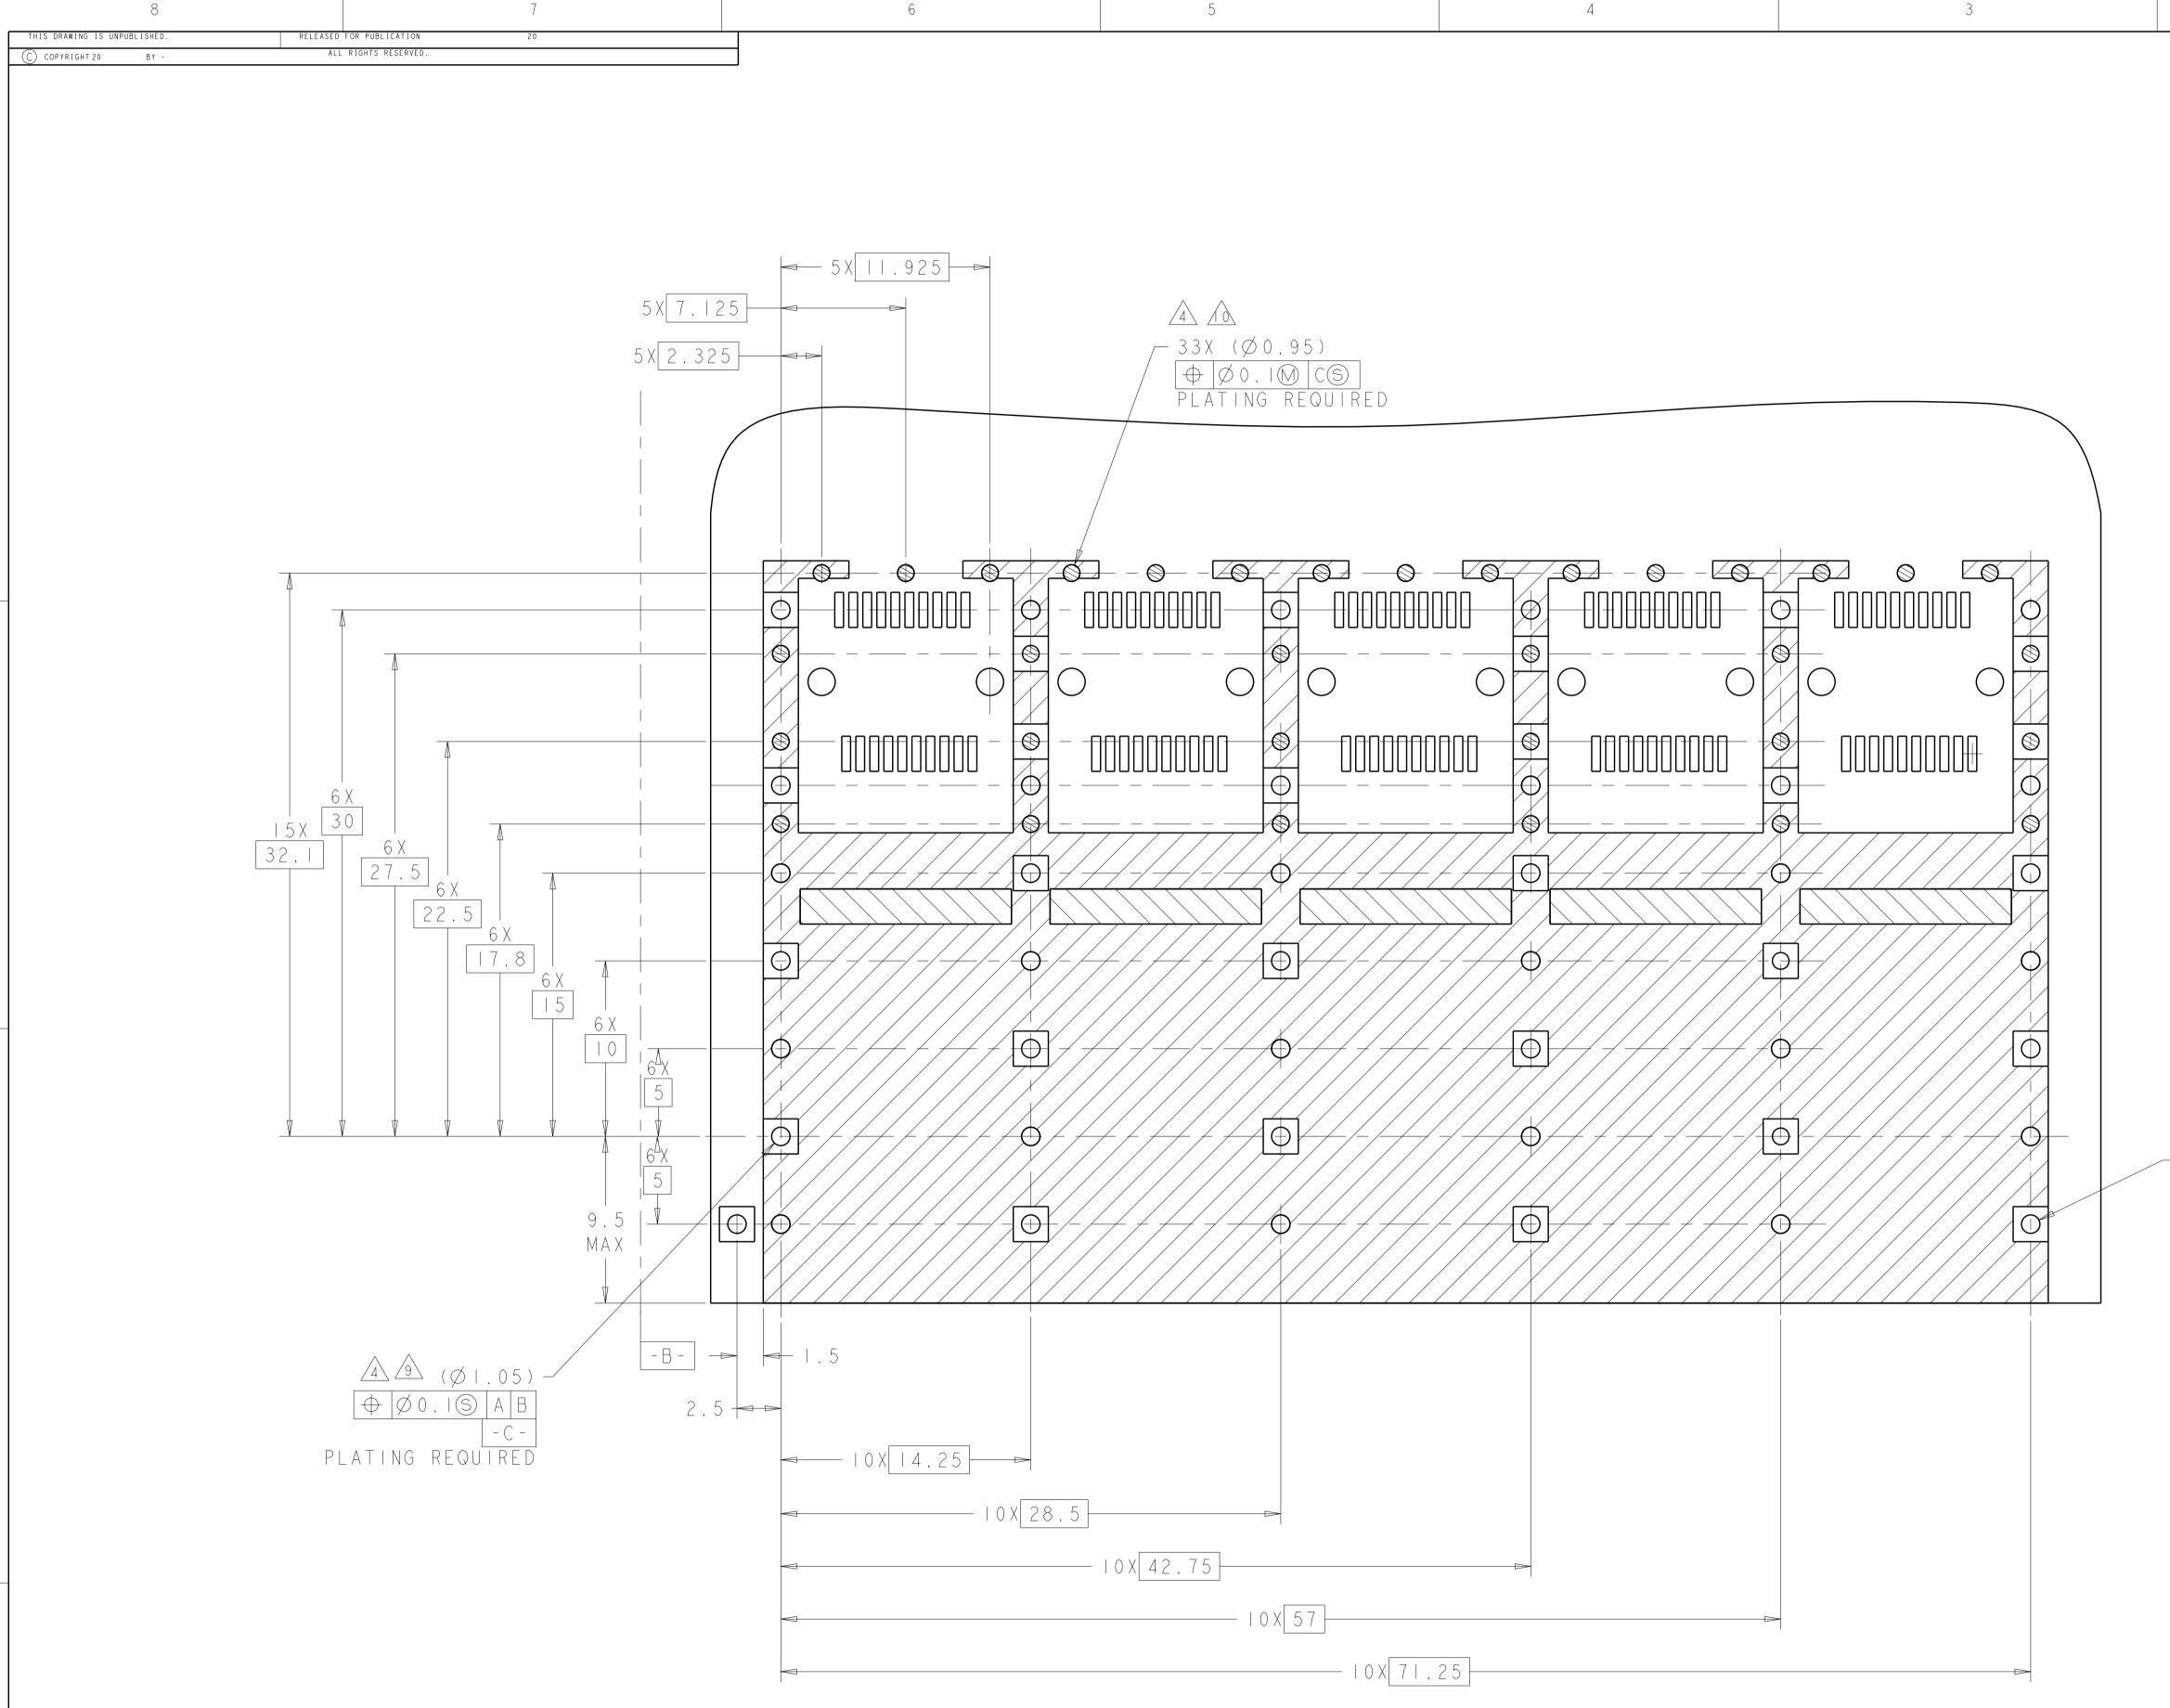

SCALE 3:1 2288589-1 MOUNTED BELLY TO BELLY ON PCB

5

- HEATSINK CLIP: STAINLESS STEEL HEATSINK: ALUMINUM
- 2 FINISH: NON-PLATED EDGES PERMISSIBLE. HEATSINK: ELECTROLESS NICKEL
- 4 PLATING THICKNESS.

- PLATING THICKNESS.
- /8\
- /9 SINGLE SIDED = 1.45 DOUBLE SIDED = 2.25
- DETERMINED BY THE CUSTOMER.
- GANGED CAGES.

ustomer Drawing

S E E NOTE S

RESTRICTED

SCALE 6: 1 SHEET OF 4 REV A

RECOMMENDED PCB CONFIGURATION WITH KEEP-OUTS FORBELLY TO BELLY APPLICATIONS SAME AS SINGLE SIDE APPLICATION, EXCEPT AS SHOWN SCALE 5:1

> THIS DRAWING IS A C DIMENSIONS: mm MATERIAL NOTES