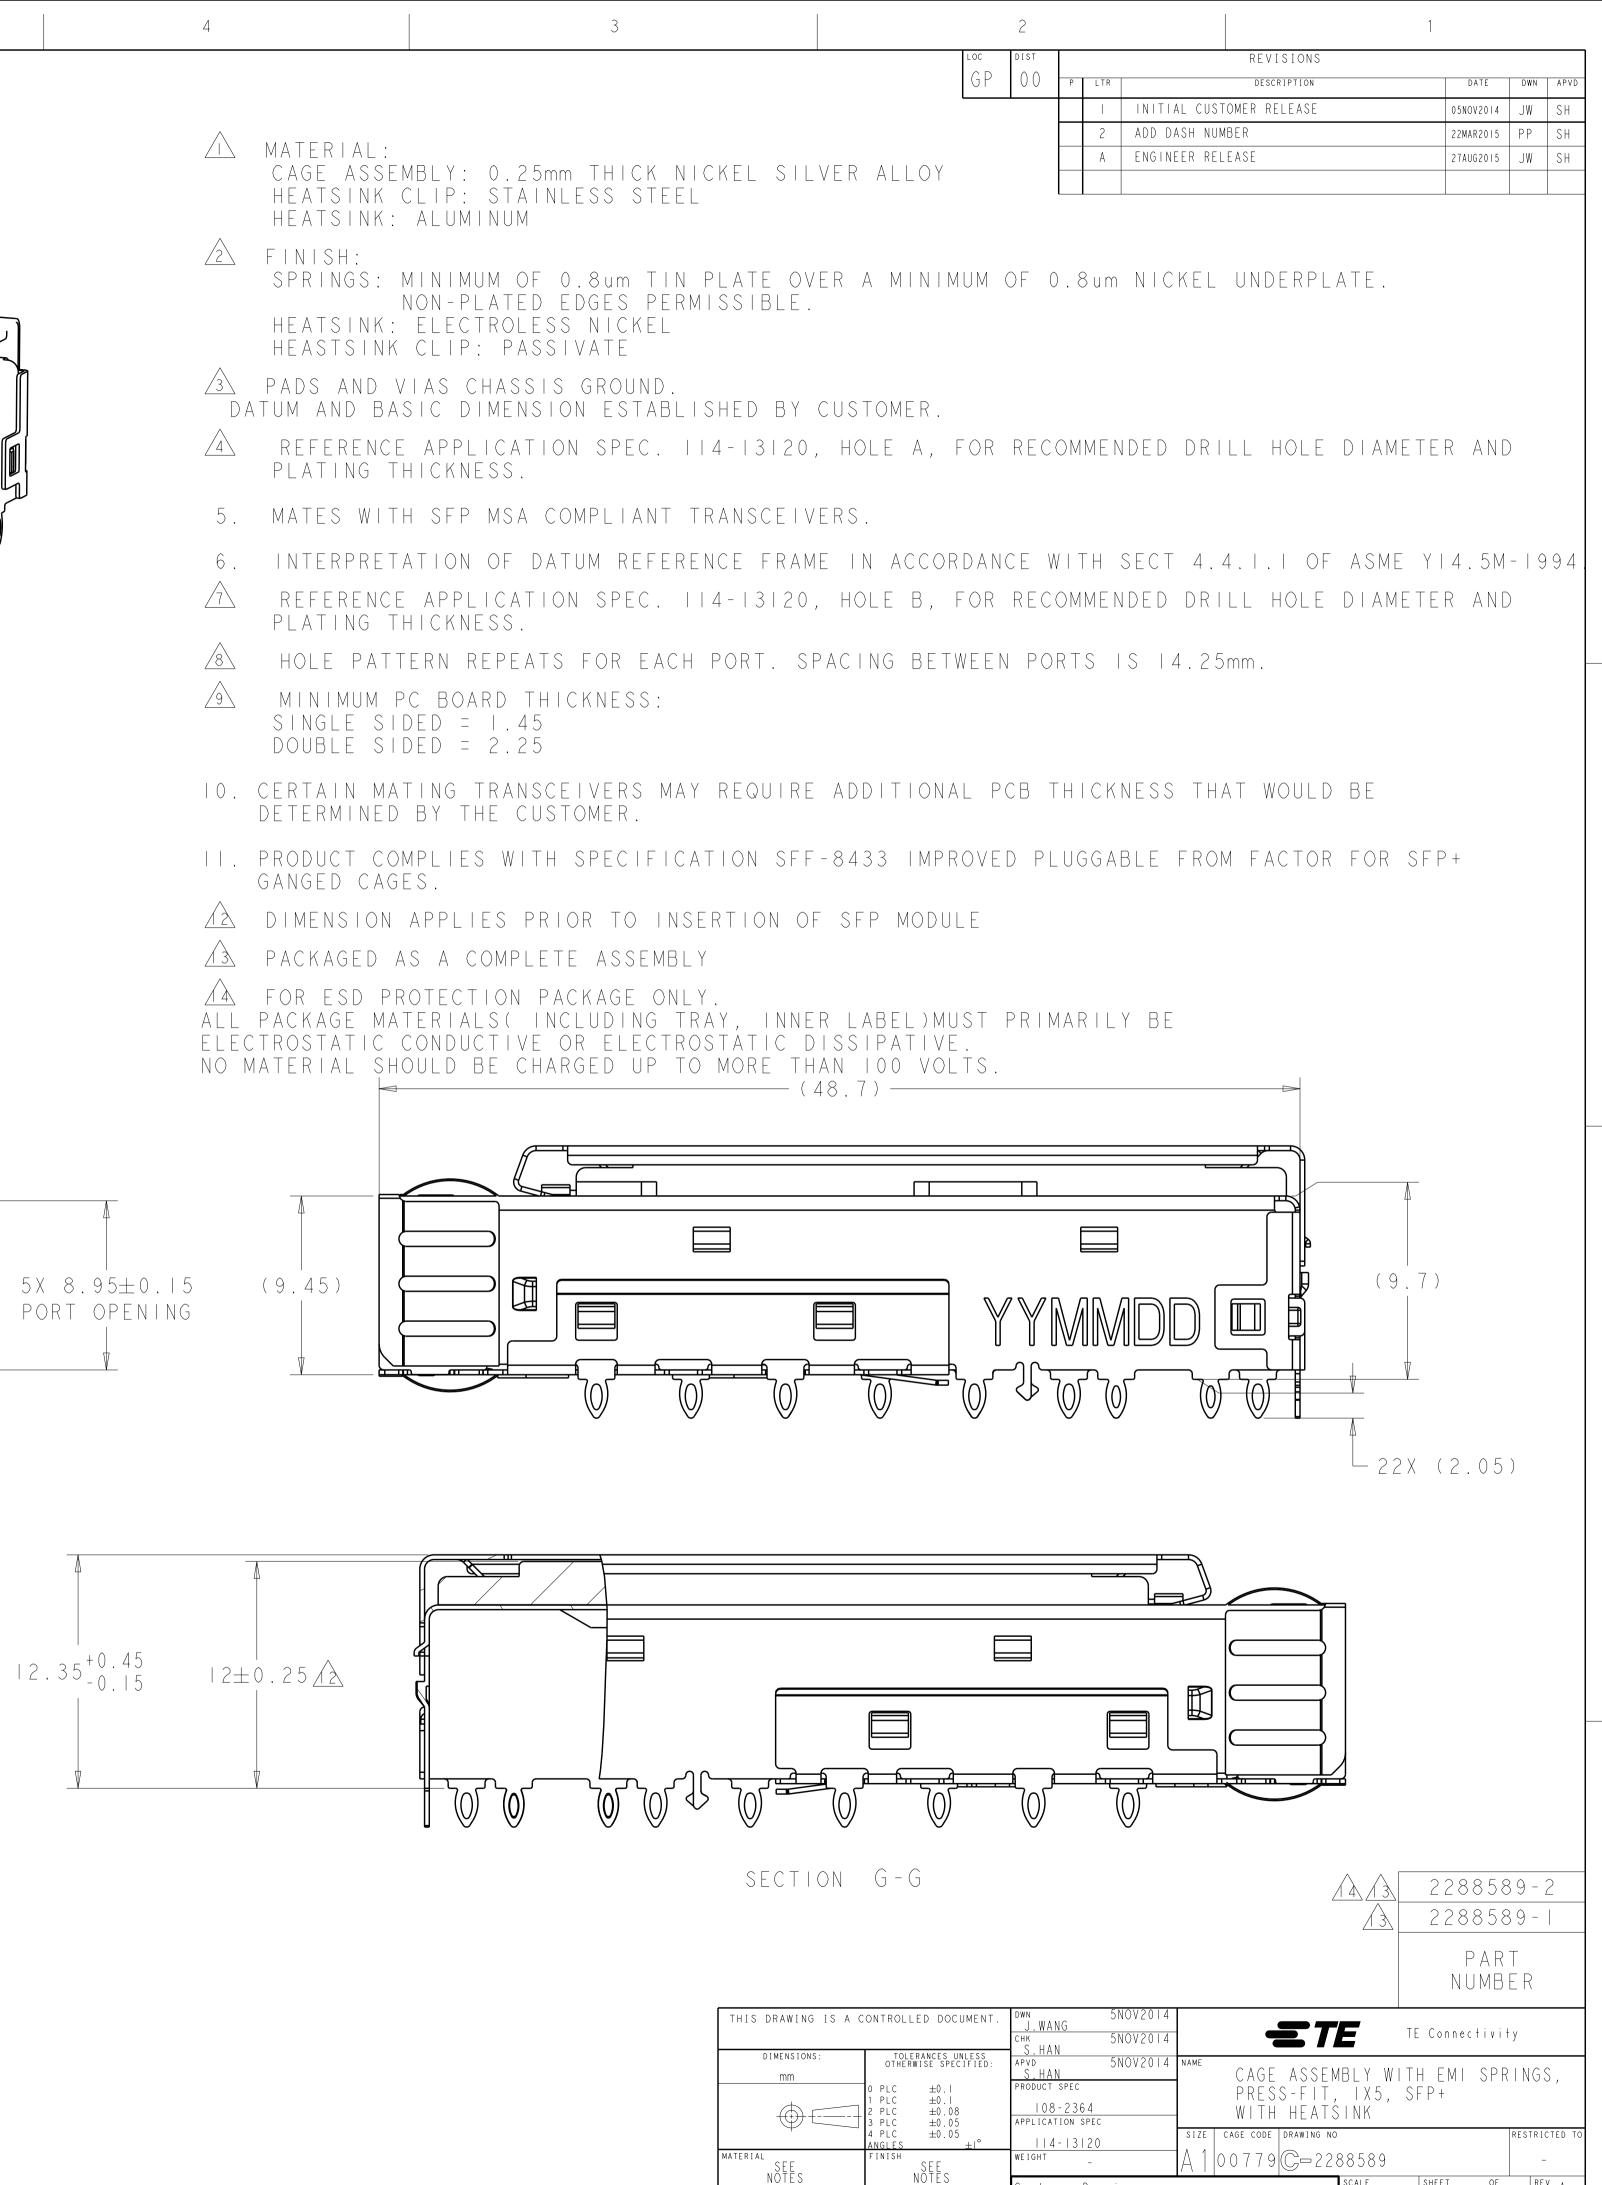

SCALE 3:1 2288589-1 MOUNTED BELLY TO BELLY ON PCB

5

- HEATSINK CLIP: STAINLESS STEEL HEATSINK: ALUMINUM
- 2 FINISH: NON-PLATED EDGES PERMISSIBLE. HEATSINK: ELECTROLESS NICKEL
- 4 PLATING THICKNESS.

- PLATING THICKNESS.
- /8\
- /9 SINGLE SIDED = 1.45 DOUBLE SIDED = 2.25
- DETERMINED BY THE CUSTOMER.
- GANGED CAGES.