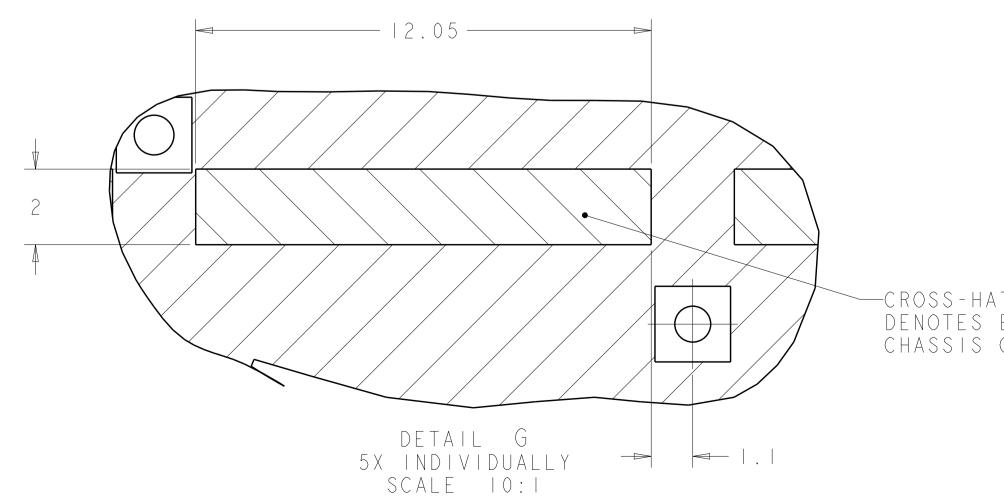

ustomer Drawing

S E E NOTE S

RESTRICTED

SCALE 6: 1 SHEET OF 4 REV A

RECOMMENDED PCB CONFIGURATION WITH KEEP-OUTS FORBELLY TO BELLY APPLICATIONS SAME AS SINGLE SIDE APPLICATION, EXCEPT AS SHOWN SCALE 5:1

> THIS DRAWING IS A C DIMENSIONS: mm MATERIAL NOTES