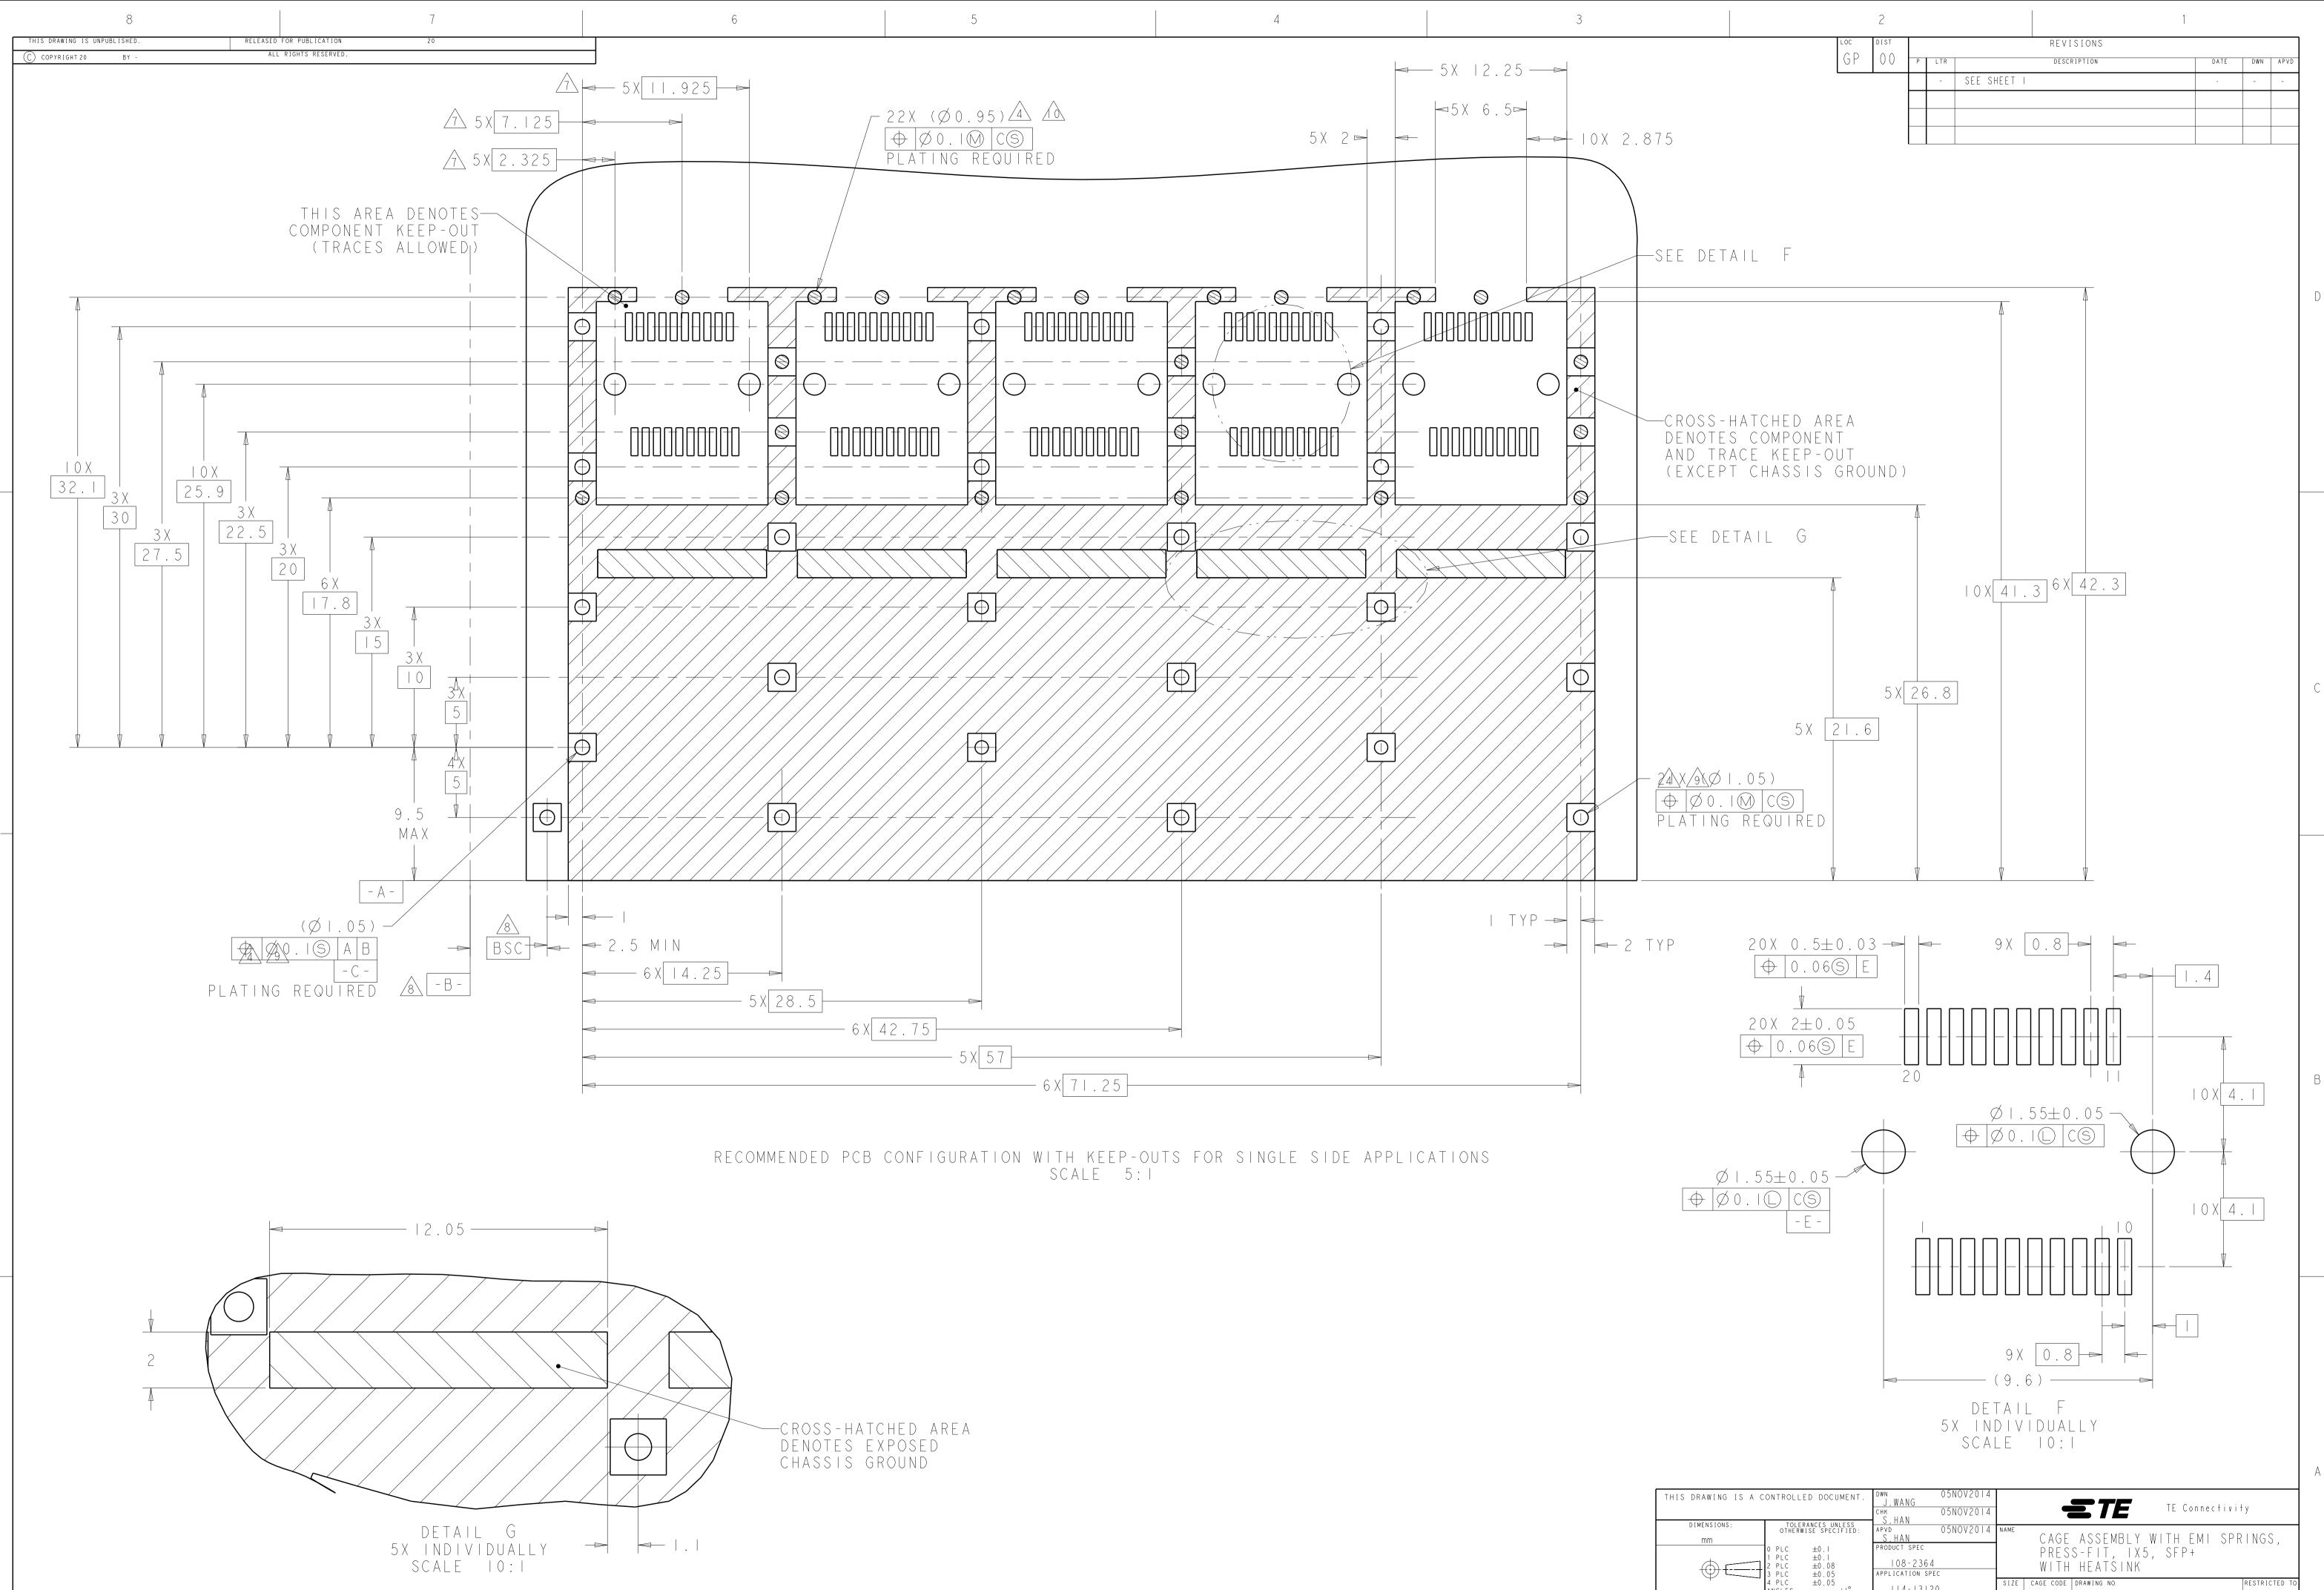

ustomer Drawing

S E E NOTE S

RESTRICTED

SCALE 6: 1 SHEET OF 4 REV A

RECOMMENDED PCB CONFIGURATION WITH KEEP-OUTS FORBELLY TO BELLY APPLICATIONS SAME AS SINGLE SIDE APPLICATION, EXCEPT AS SHOWN SCALE 5:1

> THIS DRAWING IS A C DIMENSIONS: mm MATERIAL NOTES