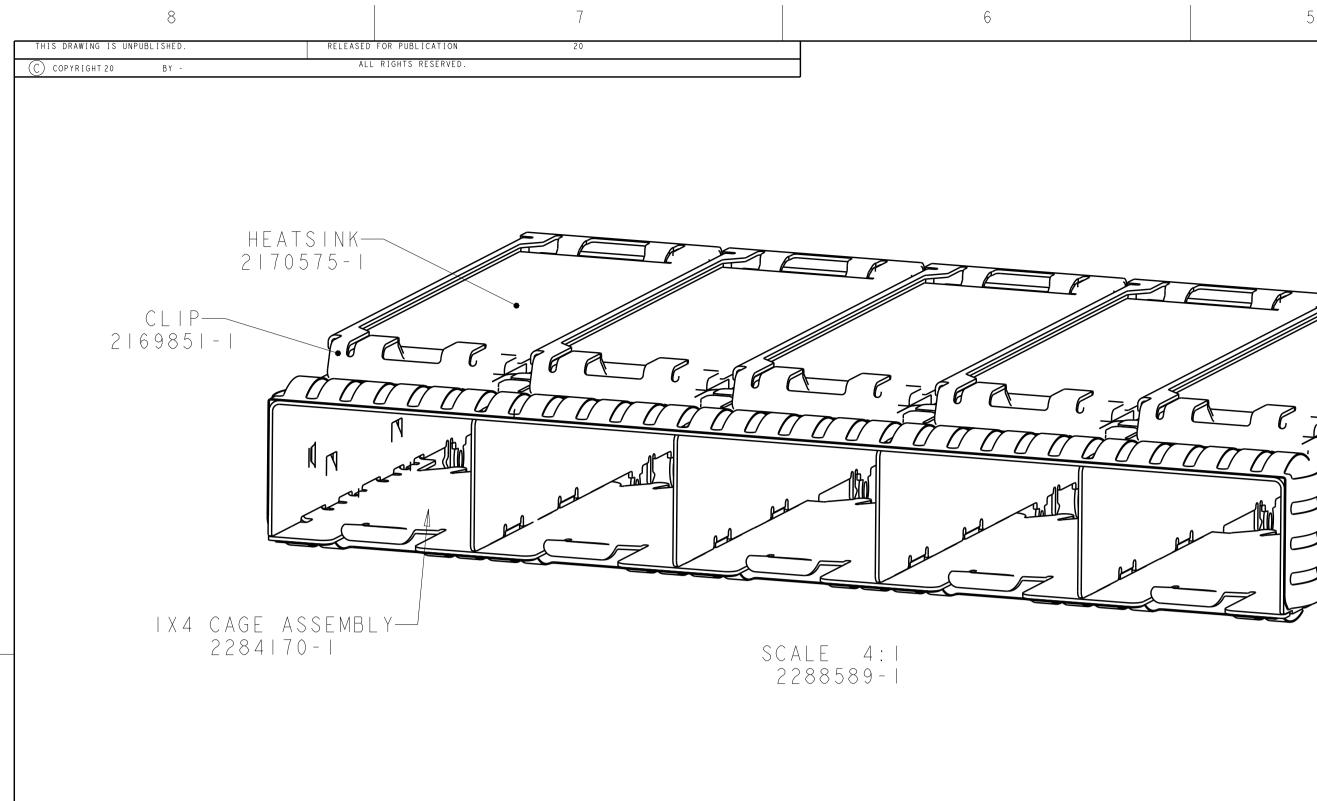

SCALE 3:1 2288589-1 MOUNTED BELLY TO BELLY ON PCB

5

- HEATSINK CLIP: STAINLESS STEEL HEATSINK: ALUMINUM
- 2 FINISH: NON-PLATED EDGES PERMISSIBLE. HEATSINK: ELECTROLESS NICKEL
- 4 PLATING THICKNESS.

- PLATING THICKNESS.
- /8\
- /9 SINGLE SIDED = 1.45 DOUBLE SIDED = 2.25
- DETERMINED BY THE CUSTOMER.
- GANGED CAGES.

 $4 \qquad \cancel{0} \qquad 42 \times \cancel{0} \qquad \cancel{0}$ 

| A CONTROLLED DOCUMENT. |                                                        | DWN 05NOV2014<br>J.WANG<br>снк 05NOV2014<br>S.HAN | TE Connectivity                         |
|------------------------|--------------------------------------------------------|---------------------------------------------------|-----------------------------------------|
|                        | TOLERANCES UNLESS<br>OTHERWISE SPECIFIED:              | apvd 05NOV2014<br>S.HAN                           | NAME CAGE ASSEMBLY WITH EMI SPRINGS,    |
|                        | 0 PLC ±0.1<br>1 PLC ±0.1<br>2 PLC ±0.08<br>3 PLC ±0.05 | PRODUCT SPEC<br>  08-2364<br>APPLICATION SPEC     | PRESS-FIT, IX5, SFP+<br>WITH HEATSINK   |
| -                      | 4 PLC ±0.05<br>ANGLES ±1°                              | 4 -   3   2 0                                     | SIZE CAGE CODE DRAWING NO RESTRICTED TO |
|                        | FINISH<br>SEE<br>NOTES                                 | WEIGHT _                                          | A   00779 = 2288589 -                   |
|                        | NOTE 5                                                 | Customer Drawing                                  | SCALE 6:1 SHEET 4 4 REV A               |