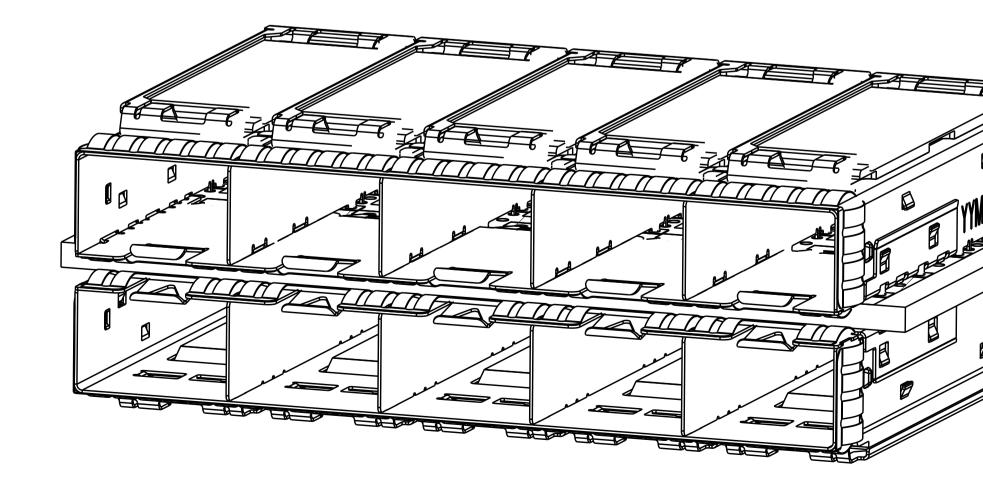

SCALE 3:1 2288589-1 MOUNTED BELLY TO BELLY ON PCB

5

- HEATSINK CLIP: STAINLESS STEEL HEATSINK: ALUMINUM
- 2 FINISH: NON-PLATED EDGES PERMISSIBLE. HEATSINK: ELECTROLESS NICKEL
- 4 PLATING THICKNESS.

- PLATING THICKNESS.
- /8\
- /9 SINGLE SIDED = 1.45 DOUBLE SIDED = 2.25
- DETERMINED BY THE CUSTOMER.
- GANGED CAGES.