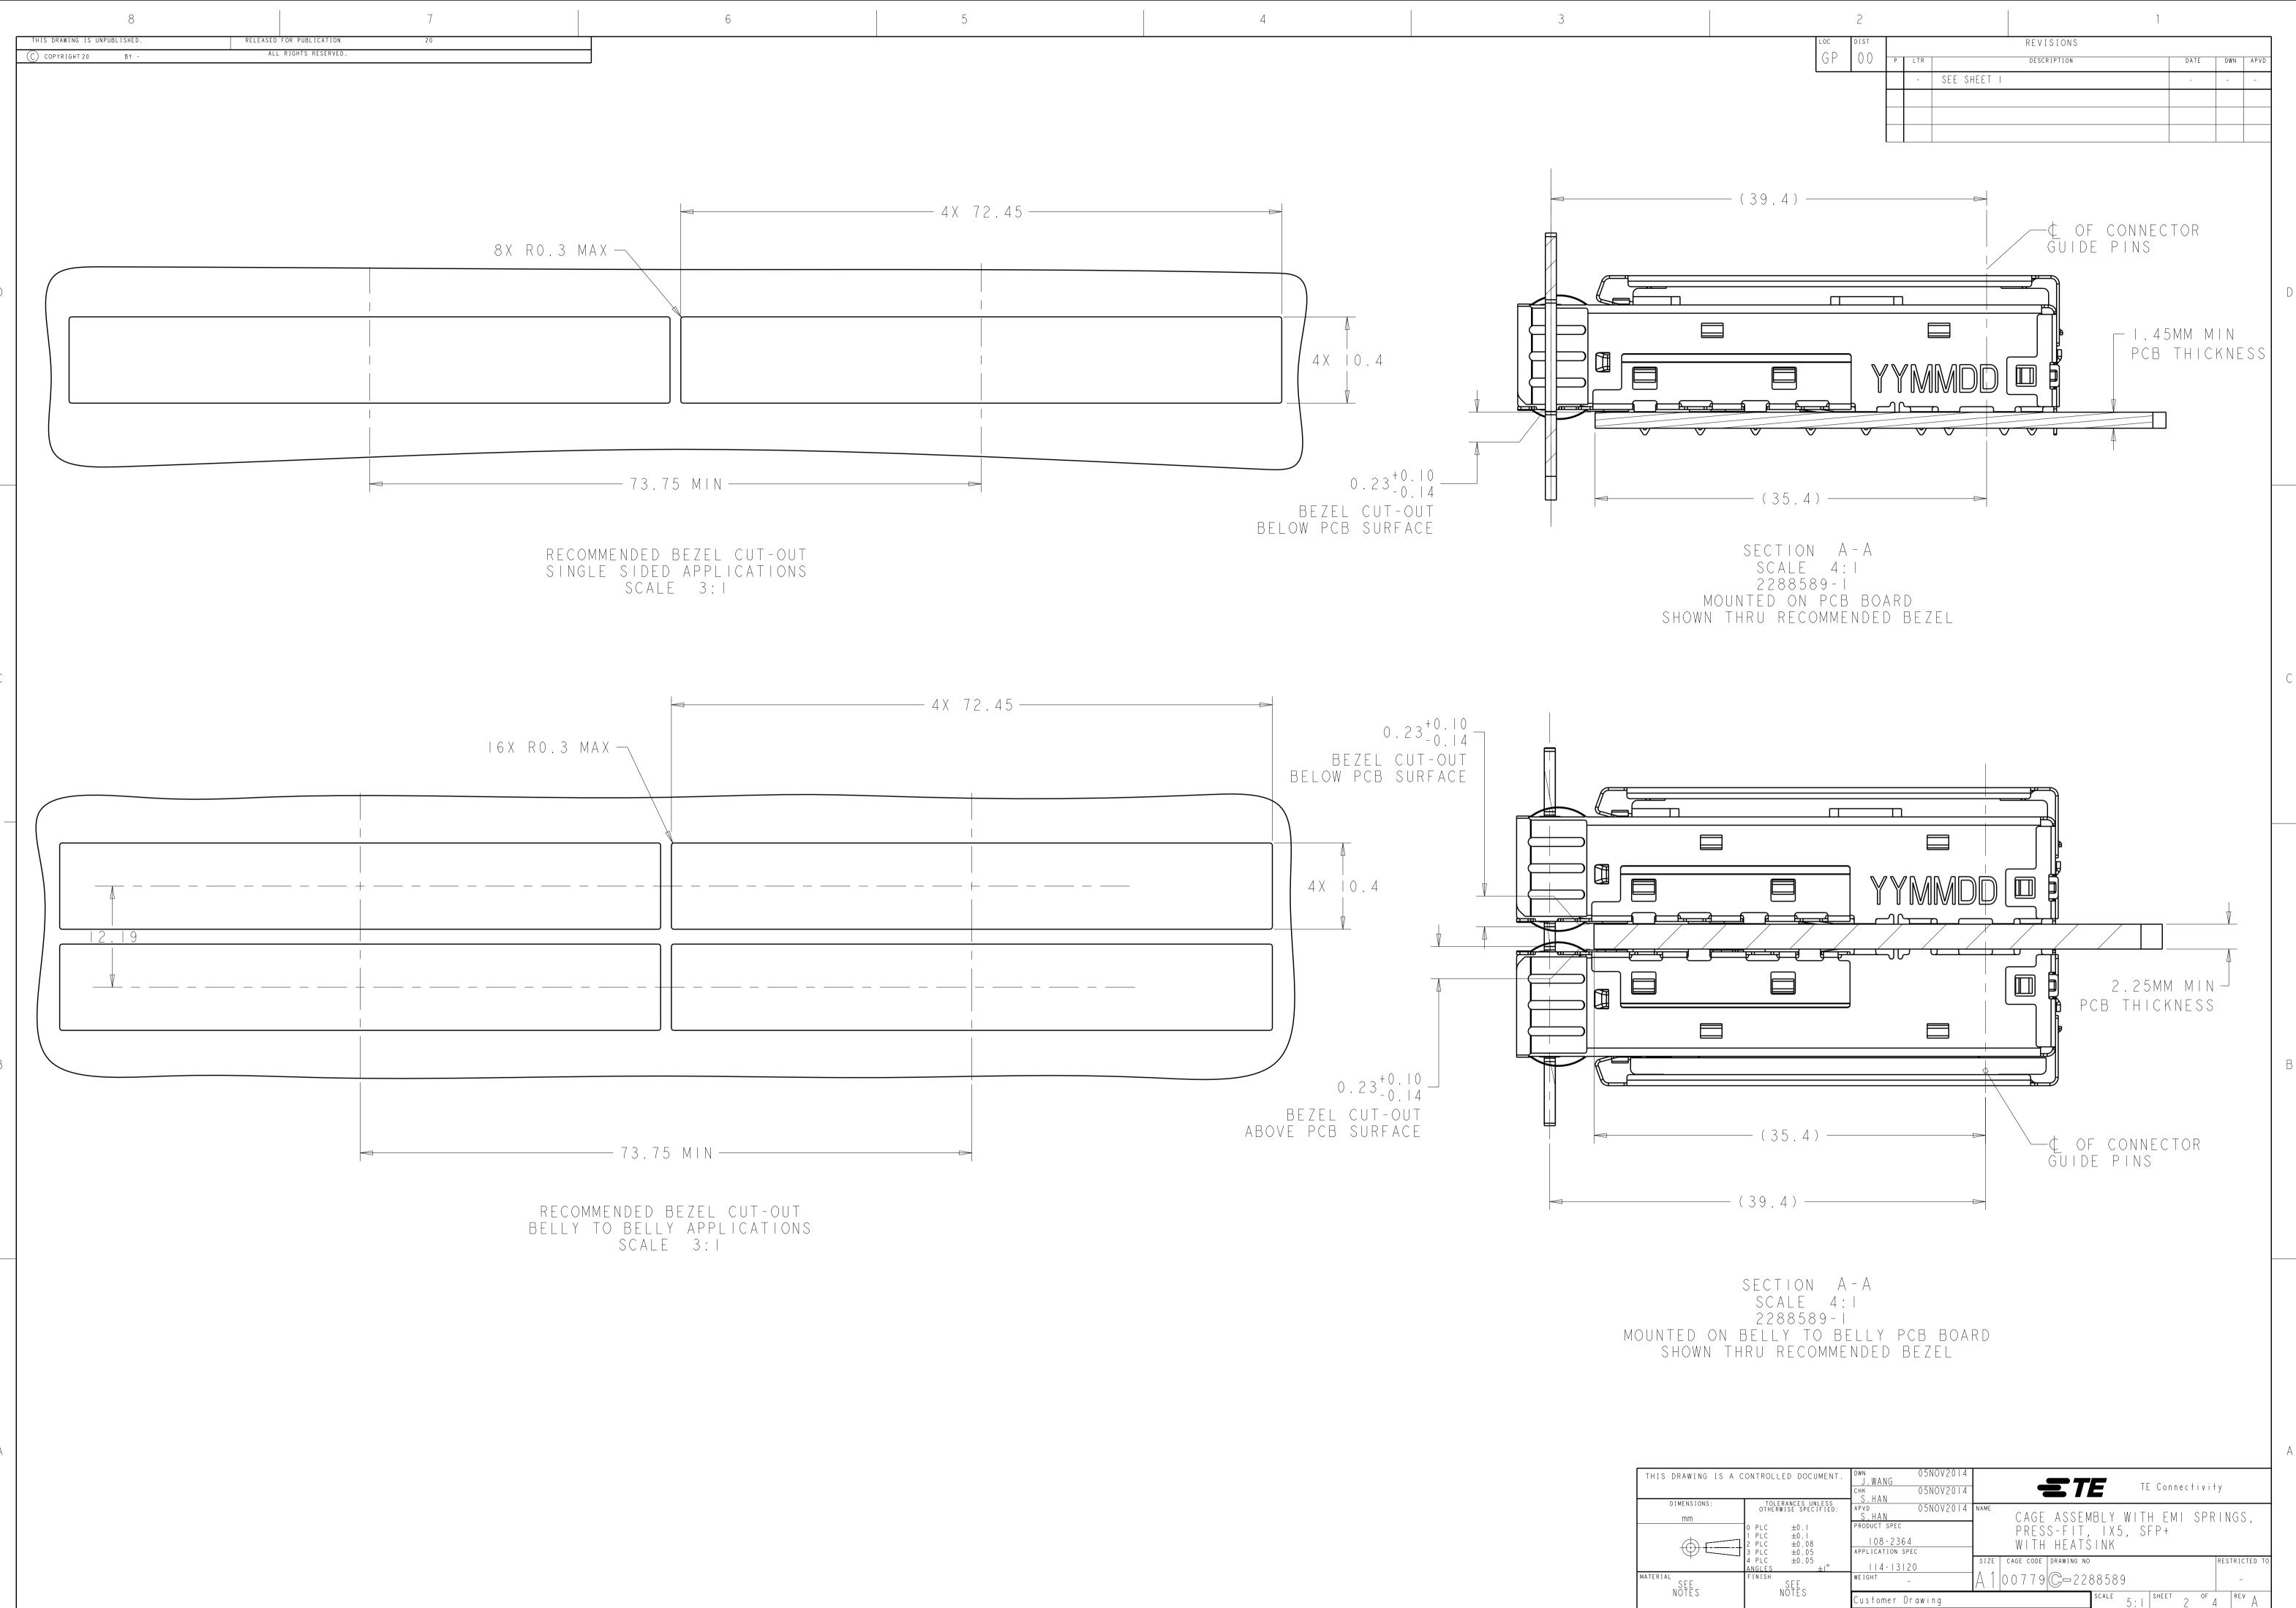

SCALE 3:1 2288589-1 MOUNTED BELLY TO BELLY ON PCB

5

- HEATSINK CLIP: STAINLESS STEEL HEATSINK: ALUMINUM
- 2 FINISH: NON-PLATED EDGES PERMISSIBLE. HEATSINK: ELECTROLESS NICKEL
- 4 PLATING THICKNESS.

- PLATING THICKNESS.
- /8\
- /9 SINGLE SIDED = 1.45 DOUBLE SIDED = 2.25
- DETERMINED BY THE CUSTOMER.
- GANGED CAGES.