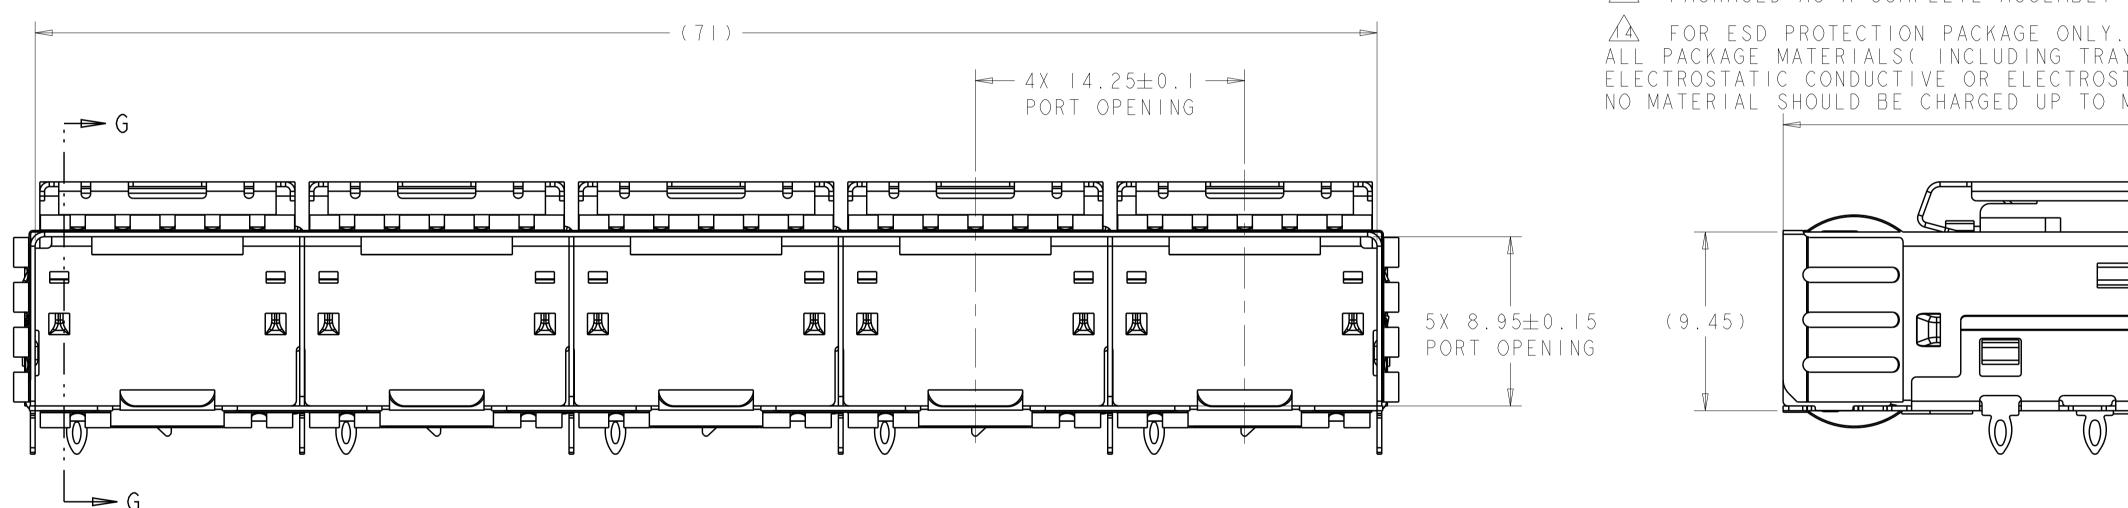

ustomer Drawing

S E E NOTE S

RESTRICTED

SCALE 6: 1 SHEET OF 4 REV A

RECOMMENDED PCB CONFIGURATION WITH KEEP-OUTS FORBELLY TO BELLY APPLICATIONS SAME AS SINGLE SIDE APPLICATION, EXCEPT AS SHOWN SCALE 5:1

> THIS DRAWING IS A C DIMENSIONS: mm MATERIAL NOTES