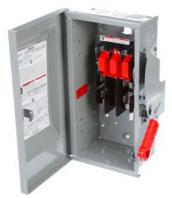

## US2:HNF362G

Siemens Low Voltage Circuit Protection Heavy Duty Safety Switches. 60A 3P 600V 3W NON FUSED HD T1 W/GB

| principle of operation of the actuating element    | SINGLE THROW                |
|----------------------------------------------------|-----------------------------|
| mechanical service life (switching cycles) typical | 10000                       |
| fastening method                                   | 2 OR 3 POINT MOUNTING HOLES |
| number of poles                                    | 3                           |
| ampacity                                           | 60 A                        |
| supply voltage frequency rated value 50/60 Hz      | Yes                         |
| voltage between phase and Ground (GND) rated value | 600 V                       |
| switching capacity active power                    | 3 W                         |
| product brand name                                 | SIEMENS                     |
| product type designation                           | ENCLOSED/SAFETY SWITCH      |
| design of the housing                              | TYPE 1                      |
| material                                           | Steel, Painted              |
| certificate of suitability                         | UL                          |