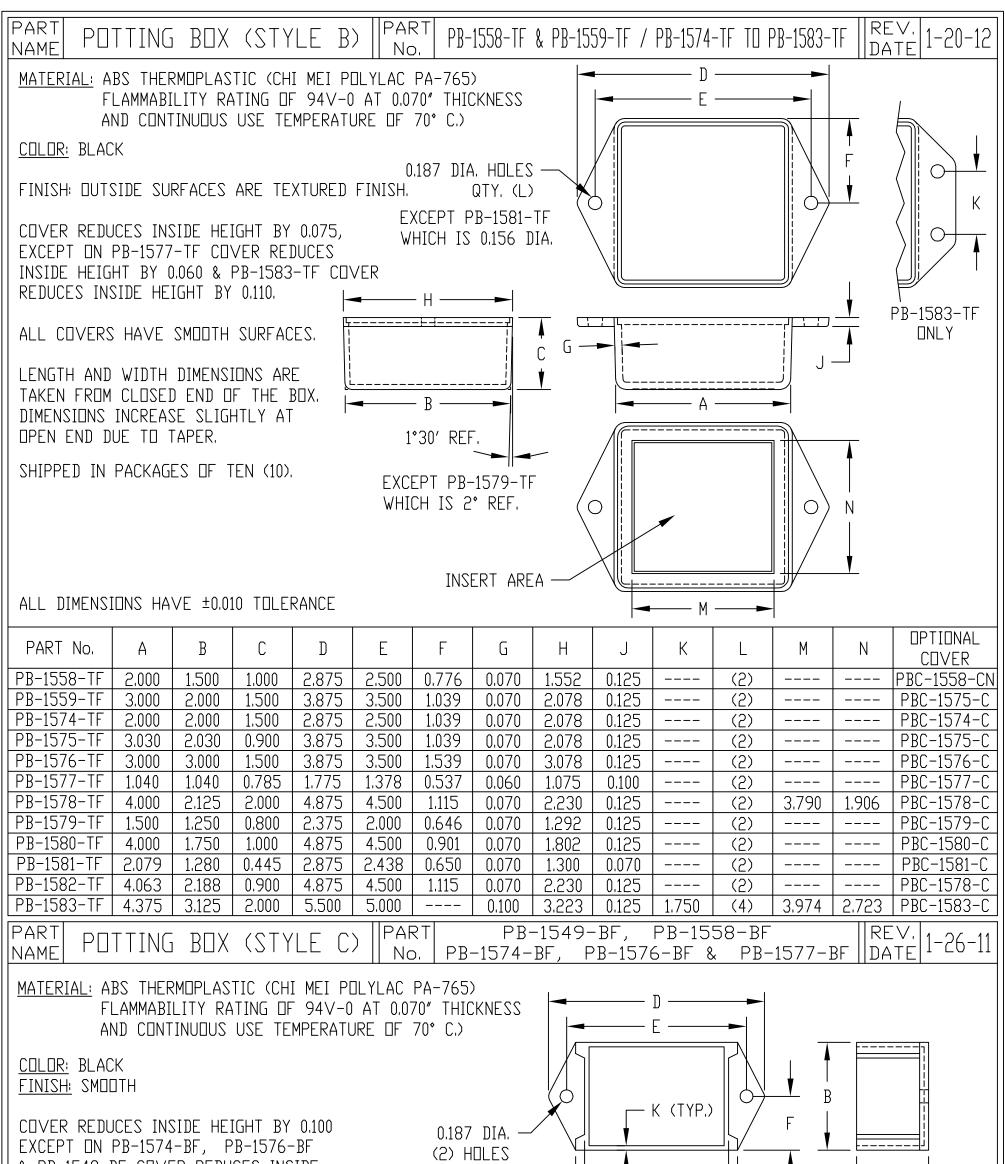

| & PB-1549-BF COVER REDUCES INSIDE   HEIGHT BY 0.094. DN PB-1577-BF COVER   REDUCES INSIDE HEIGHT BY 0.078.   ALL COVERS HAVE SMOOTH SURFACES.   SHIPPED IN PACKAGES OF TEN (10).   ALL DIMENSIONS HAVE ±0.010 TOLERANCE |       |       |         |       |       |       |       |       |       |       |                   |
|-------------------------------------------------------------------------------------------------------------------------------------------------------------------------------------------------------------------------|-------|-------|---------|-------|-------|-------|-------|-------|-------|-------|-------------------|
| PART No.                                                                                                                                                                                                                | Α     | В     | С       | D     | E     | F     | G     | Н     | J     | К     | OPTIONAL<br>COVER |
| PB-1549-BF                                                                                                                                                                                                              | 3.050 | 3.050 | 0.875   | 4.000 | 3.500 | 1.538 | 3.324 | 0.125 | 0.085 | 0.082 | PBC-1576-CN       |
|                                                                                                                                                                                                                         |       |       |         |       |       |       |       |       |       |       |                   |
| PB-1558-BF                                                                                                                                                                                                              | 2,000 | 1.500 | 1.000   | 3.000 | 2.500 | 0,750 | 2.250 | 0,125 | 0.063 | 0.063 | PBC-1558-C        |
|                                                                                                                                                                                                                         | 0.000 |       | 1 = 0.0 | 0.000 | 0.500 |       | 0.000 |       |       | 0.050 |                   |
| PB-1574-BF                                                                                                                                                                                                              | 2,000 | 2.000 | 1.500   | 3.000 | 2.500 | 1.000 | 2,300 | 0.125 | 0.063 | 0.050 | PBC-1574-CN       |
| PB-1576-BF                                                                                                                                                                                                              | 3.000 | 3.000 | 1.500   | 4.000 | 3.500 | 1,500 | 3,300 | 0.125 | 0.094 | 0.050 | PBC-1576-CN       |
| PB-1577-BF                                                                                                                                                                                                              | 1.000 | 1.000 | 0.750   | 1.875 | 1.375 | 0.500 | 1.250 | 0.090 | 0.063 | 0.045 | PBC-1577-CN       |