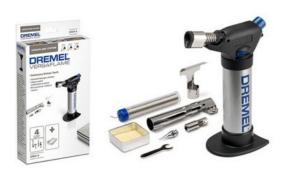

## **PACKAGING CONTENTS**

- Dremel VersaFlame
- Catalyst
- Soldering tip
- Flame extension piece
- Deflector
- Soldering tin with blue cap
- Soldering sponge + sponge
  - box
- Inspiring welcome poster
- Instruction manual
- Tin storage case