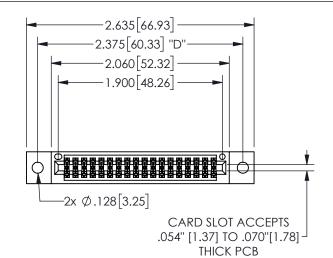

## 345/395 SERIES CARD EDGE CONNECTOR PART NUMBER: 345-036-523-202

YOUR CONNECTION TO QUALITY & SERVICE

**EDAC INC** TORONTO, ONTARIO CANADA

THESE DRAWINGS AND SPECIFICATIONS ARE THE PROPERTY OF EDAC INC.,AND SHALL NOT BE REPRODUCED, OR COPIED OR USED AS THE BASIS FOR THE MANUFACTURE OR SALE OF APPARATUS WITHOUT WRITTEN PERMISSION.

THIS IS A C.A.D. GENERATED DRAWING DO NOT MAKE MANUAL REVISIONS TO MASTER.

ISSUE NUMBER

ORIGINAL

1

<u>Contact Dimensions:</u>
523-P.C. Tail .025 Sq.(0.64 Sq.) - Tail LG=.390(9.91)
.100 (2.54) Contact Spacing x .200 (5.08) Row Spacing