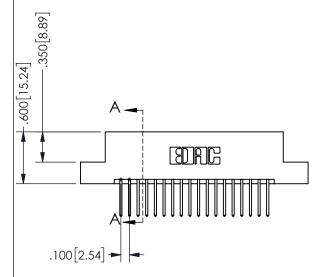

SECTION A\_A

ORIGINAL 1

ISSUE NUMBER

**Contact Code 558** 

Contact Code 559

**Contact Code 560** 

INSULATOR MATERIAL: THERMOPLASTIC POLYESTER, UL 94V-0 DAP MATERIAL AVAILABLE UPON REQUEST

CONTACT MATERIAL; COPPER ALLOY CONTACT PLATING: GOLD ON THE MATING AREA, TIN PLATING ON THE CONTACT TAILS, NICKEL UNDERPLATE

345/395 SERIES CARD EDGE CONNECTOR CONTACT CODE 555,556,558,559,560 DIMENSIONS

YOUR CONNECTION TO QUALITY & SERVICE

**EDAC INC** TORONTO, ONTARIO CANADA

THESE DRAWINGS AND SPECIFICATIONS ARE THE PROPERTY OF EDAC INC.,AND SHALL NOT BE REPRODUCED, OR COPIED OR USED AS THE BASIS FOR THE MANUFACTURE OR SALE OF APPARATUS WITHOUT WRITTEN PERMISSION.