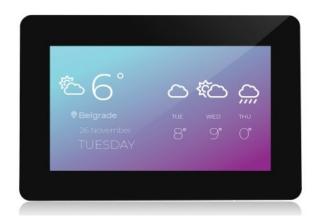

## Awesome graphics on MCU driven TFT

Mikromedia 4 for STM32F4 CAPACITIVE FPI with bezel is a compact development board designed as a complete solution for the rapid development of multimedia and GUI-centric applications. By featuring a 4.3" TFT display with capacitive touch screen driven by the powerful graphics controller that can display the 24-bit color palette (16.7 million colors), along with a DSP-powered embedded sound CODEC IC, represents a perfect solution for any type of multimedia application.

Mikromedia 4 for STM32F4 CAPACITIVE FPI with bezel is designed as the complete solution which can be implemented directly into any project, with no additional hardware modifications required. TFT display with bezel is ideal for handheld devices and for most applications, a nice stylish casing is all that is needed to turn the Mikromedia 4 for STM32F4 CAPACITIVE FPI with bezel development board into a fully functional, high-performance, feature-rich device. At its core, there is a powerful 32-bit STM32F407VGT6 microcontroller, produced by STMicroelectronics, which provides sufficient processing power for the most demanding tasks.