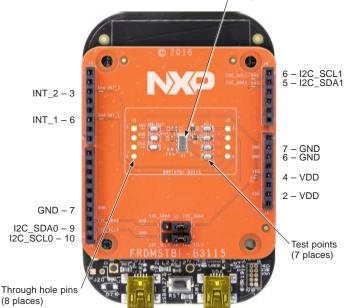

#### GET TO KNOW THE FRDMKL27-B3115

FXPQ3115BVT1 high precision biocompatible pressure sensor 8 LGA (5 mm x 3 mm x 1.1 mm)

Figure 1: FRDMKL27-B3115