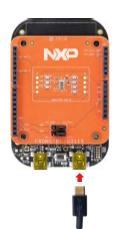

#### HOW TO GET STARTED

- 1. Verify package contents:
  - FRDMKI 27-B3115
  - USB cable
- 2. Download the mbed Windows serial port driver:

development.mbed.org/handbook/ Windows-serial-configuration

- 3. Plug one end of a USB cable into the SDA port on the assembly. Plug the other end of the cable into the USB port on the computer, Figure 2.
- 4. Download and install the latest Sensor Toolbox software at: www.nxp.com/sensortoolbox

Figure 2: Connect kit to computer