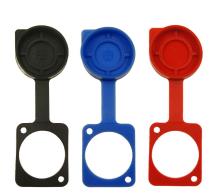

## **Universal Dust Cover**

This universal dust cover fits over the front of most feedthrough connectors. (except ST/ Fibre). It will also fit our Cliffcon sockets and various XLR connectors (non latching). Useable on plastic and metal feedthroughs.

For Standard Feedthrough

CP30285 - Black Dust Cap CP30285L - Blue Dust Cap CP30285R - Red Dust Cap

© CLIFF 05/2023 ISS.6

For further information, contact sales@cliffuk.co.uk