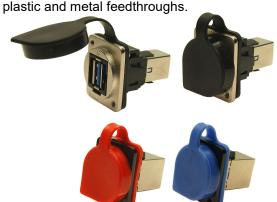

## **Universal Dust Cover**

This universal dust cover fits over the front of most feedthrough connectors. (except ST/ Fibre). It will also fit our Cliffcon sockets and various XLR connectors (non latching). Useable on plastic and metal feedthroughs.

For Standard Feedthrough

CP30285 - Black Dust Cap CP30285L - Blue Dust Cap CP30285R - Red Dust Cap

© CLIFF 05/2023 ISS.6

For further information, contact sales@cliffuk.co.uk