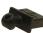

This range of dust covers are designed to fit **CLIFF** Feedthrough connectors. There are dedicated covers for RJ45, USB2/3-A, USB2-B, USB3-B, USB-C, HDMI and Toslink. They simply push into the front of the connector to reduce ingress of dust and dirt. There is a small hole in the front to allow covers to be tied together if necessary. We also supply separate lanyards. Total of 7 models. Suitable for standard and slim type feedthroughs. Black or white available in most models.

Part No.

CP30291 - DUST COVER FOR RJ45 - BLACK CP30291W - DUST COVER FOR RJ45 - WHITE

Part No.

CP30292 - DUST COVER FOR USB2/3-A - BLACK CP30292W - DUST COVER FOR USB2/3-A - WHITE

Part No.

CP30293 - DUST COVER FOR USB2-B - BLACK CP30293W - DUST COVER FOR USB2-B - WHITE