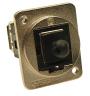

This range of dust covers are designed to fit **CLIFF** Feedthrough connectors. There are dedicated covers for RJ45, USB2/3-A, USB2-B, USB3-B, USB-C, HDMI and Toslink. They simply push into the front of the connector to reduce ingress of dust and dirt. There is a small hole in the front to allow covers to be tied together if necessary. We also supply separate lanyards. Total of 7 models. Suitable for standard and slim type feedthroughs. Black or white available in most models.

Part No.

CP30294 - DUST COVER FOR HDMI - BLACK CP30294W - DUST COVER FOR HDMI - WHITE

Part No.

CP30295 - DUST COVER FOR USB-C - BLACK CP30295W - DUST COVER FOR USB-C - WHITE

Part No.

CP30296 - DUST COVER FOR USB3-B - BLACK CP30296W - DUST COVER FOR USB3-B - WHITE