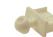

## **Universal Dust Cover**

This universal dust cover fits over the front of most feedthrough connectors. (except ST/ Fibre). It will also fit our Cliffcon sockets and various XLR connectors (non latching). Useable on plastic and metal feedthroughs.

For Standard Feedthrough

CP30285 - Black Dust Cap CP30285L - Blue Dust Cap CP30285R - Red Dust Cap

© CLIFF 05/2023 ISS.6

For further information, contact sales@cliffuk.co.uk