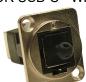

This range of dust covers are designed to fit **CLIFF** Feedthrough connectors. There are dedicated covers for RJ45, USB2/3-A, USB2-B, USB3-B, USB-C, HDMI and Toslink. They simply push into the front of the connector to reduce ingress of dust and dirt. There is a small hole in the front to allow covers to be tied together if necessary. We also supply separate lanyards. Total of 7 models. Suitable for standard and slim type feedthroughs. Black or white available in most models.

Part No.

CP30294 - DUST COVER FOR HDMI - BLACK CP30294W - DUST COVER FOR HDMI - WHITE

Part No.

CP30295 - DUST COVER FOR USB-C - BLACK CP30295W - DUST COVER FOR USB-C - WHITE

Part No.

CP30296 - DUST COVER FOR USB3-B - BLACK CP30296W - DUST COVER FOR USB3-B - WHITE