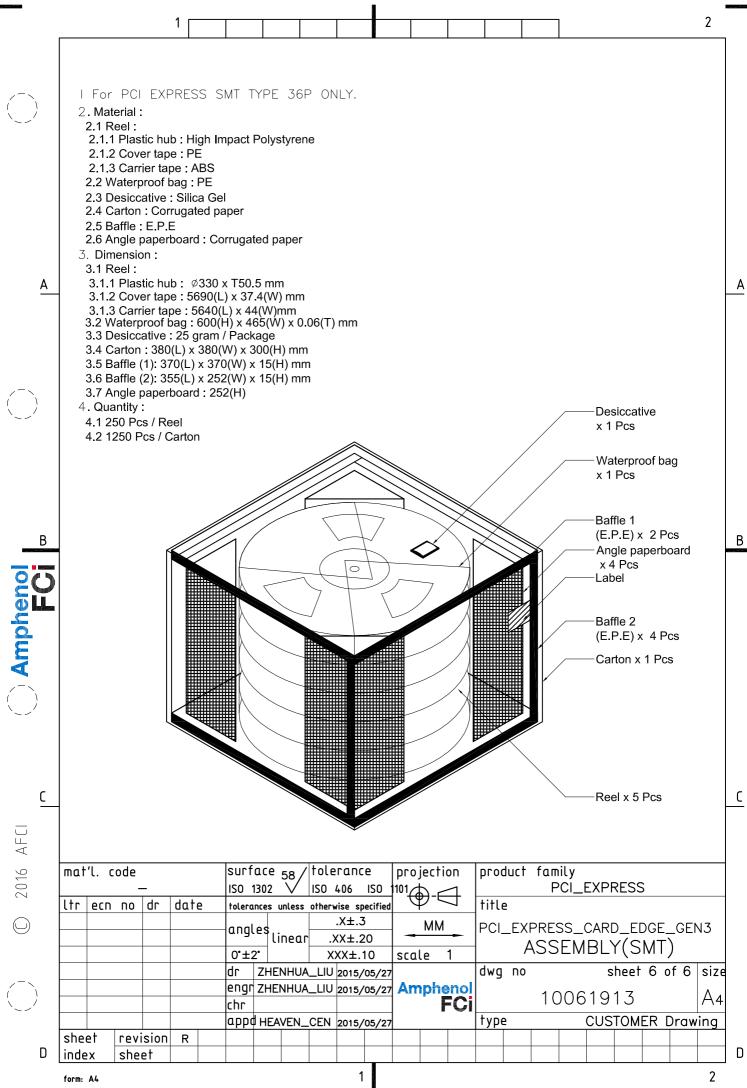

STATUS:Released

PDS: Rev :R

STATUS:Released

Printed:

| _        | 1 2                                                                                                                                                                                                                                                                                                                                                                                                                                                                                                                                                                                                                                                                                                                                                                                                                                                                                                                                                                                                                                                                                                                                                                                                                                                                                                                                                                                                                                                                                                                                                                                                                                                                                                                                                                                                                                                                                                                                                                                                                                                                                                                                                                                    |          |
|----------|----------------------------------------------------------------------------------------------------------------------------------------------------------------------------------------------------------------------------------------------------------------------------------------------------------------------------------------------------------------------------------------------------------------------------------------------------------------------------------------------------------------------------------------------------------------------------------------------------------------------------------------------------------------------------------------------------------------------------------------------------------------------------------------------------------------------------------------------------------------------------------------------------------------------------------------------------------------------------------------------------------------------------------------------------------------------------------------------------------------------------------------------------------------------------------------------------------------------------------------------------------------------------------------------------------------------------------------------------------------------------------------------------------------------------------------------------------------------------------------------------------------------------------------------------------------------------------------------------------------------------------------------------------------------------------------------------------------------------------------------------------------------------------------------------------------------------------------------------------------------------------------------------------------------------------------------------------------------------------------------------------------------------------------------------------------------------------------------------------------------------------------------------------------------------------------|----------|
|          | NOTES:<br>1.MATERIAL:<br>HOUSING: NYLON, GLASS FILLED UL94V-0 RATE, SUITABLE FOR I.R<br>SOLDERING.<br>TERMINAL: COPPER ALLOY<br>PLATING: 50u" NICKEL UNDERPLATE ALL OVER<br>CONTACT AREA PLATING - SEE PRODUCT NUMBER CODE<br>SOLDER TAIL: TIN 100u" OVER 50u" NICKEL<br>METAL PADS: COPPER ALLOY<br>FINISH: 100u" TIN OVER 50u" NICKEL<br>2.PRODUCT SPECIFICATION: GS-12-390                                                                                                                                                                                                                                                                                                                                                                                                                                                                                                                                                                                                                                                                                                                                                                                                                                                                                                                                                                                                                                                                                                                                                                                                                                                                                                                                                                                                                                                                                                                                                                                                                                                                                                                                                                                                          |          |
| <u>A</u> | <ul> <li>(3) THE HORIZONTAL AXIS FOR THE PAD PATTERN IS ESTABLISHED BY<br/>A LINE THROUGH THE CENTER OF THE TWO \$1.0 HOLES.<br/>THE VERTICAL AXIS IS 90° TO THE HORIZONTAL AXIS, THROUGH THE CENTER<br/>OF DATUM Z=</li> <li>(4) ON TIE BAR PERMITTED FROM CARD EDGE TO LEADING EDGE OF PAD FOR<br/>PINS A1.</li> <li>(5) CHAMFER EDGES MUST BE FREE OF CUTTING BURRS.</li> <li>(6) ROHS COMPATIBLE PRODUCT SPECIFICATIONS<br/>a - PLATING:<br/>- "LF" MEANS THE PRODUCT IS LEAD-FREE</li> <li>(10061613-XX3WLF)</li> <!--</th--><th><u>A</u></th></ul> | <u>A</u> |
| В        | PRODUCT NUMBER CODE<br>10061913-X X X L E LEAD FREE<br>HOUSING COLOR OPTIONS<br>0-WHITE<br>1-BLACK PACKAGING WITHOUT CAP<br>C-TRAY PACKAGING WITH MYLAR<br>G-TRAY PACKAGING WITH MYLAR<br>G-TRAY PACKAGING WITH MYLAR                                                                                                                                                                                                                                                                                                                                                                                                                                                                                                                                                                                                                                                                                                                                                                                                                                                                                                                                                                                                                                                                                                                                                                                                                                                                                                                                                                                                                                                                                                                                                                                                                                                                                                                                                                                                                                                                                                                                                                  | В        |
| AFCI     | V-TRAY FOR VACUUM PACKAGING         R -TAPE & REEL PACKAGING WITHOUT CAP OR MYLAR (FOR 36P & 64P & 98P OPTIONS ONLY)         V-TRAY FOR VACUUM PACKAGING         R -TAPE & REEL PACKAGING WITH CAP (FOR 36P & 64P & 98P OPTIONS ONLY)         V-TRAY FOR VACUUM PACKAGING         WITH CAP (FOR 36P & 64P & 98P OPTIONS ONLY)         V-TRAY FOR VACUUM PACKAGING         WITH CAP (FOR 36P & 64P & 98P OPTIONS ONLY)         V-TRAY FOR VACUUM PACKAGING         V-TRAY FOR VACUUM PACKAGING         WITH CAP (FOR 36P & 64P & 98P OPTIONS ONLY)         V-TRAY FOR VACUUM PACKAGING         WITH CAP (FOR 36P & 64P & 98P OPTIONS ONLY)         V-TRAY FOR VACUUM PACKAGING         V-TRAY STOR VACUUM PACKAGING         WITH CAP (FOR 36P & 98P & 164P OPTION ONLY)         V-TRAY CONVEXTOR         V-TRAY CONVEXTOR         V-TRAY FOR VACUUM PACKAGING         V-                                                                                                                                                                                                                                                                                                                                                                                                                                                                                                                                                                                                                                                                                                                                                                                                                                                                                                    | <u>C</u> |
| 2016 A   | mat'l. code surface 58/tolerance projection product family<br>- ISO 1302 ISO 406 ISO 101 - PCI_EXPRESS                                                                                                                                                                                                                                                                                                                                                                                                                                                                                                                                                                                                                                                                                                                                                                                                                                                                                                                                                                                                                                                                                                                                                                                                                                                                                                                                                                                                                                                                                                                                                                                                                                                                                                                                                                                                                                                                                                                                                                                                                                                                                 |          |
| Q<br>2   | Itr       ecn       no       dr       date       toterances       unless       otherwise       specified       title         Itr       <                                                                                                                                                                                                                                                                                                                                                                                                                                                                                                                                                                                                                                                                                                                                                                                                                                                                                                                                                                                                                                                                             |          |
|          | dr     ZHENHUA_LIU     2015/05/27     dwg no     sheet 4 of 6     size       engr     ZHENHUA_LIU     2015/05/27     Amphenol     10061913     A4                                                                                                                                                                                                                                                                                                                                                                                                                                                                                                                                                                                                                                                                                                                                                                                                                                                                                                                                                                                                                                                                                                                                                                                                                                                                                                                                                                                                                                                                                                                                                                                                                                                                                                                                                                                                                                                                                                                                                                                                                                      |          |
| D        | Image: sheet         revision         R         Image: sheet         revision         R         Image: sheet         Image: sheet<                                                                                                                                                                                                                                                                                                                                                                                                                                                                                                                                                                                                                                                                                                                    | D        |
|          | form: A4 1 2                                                                                                                                                                                                                                                                                                                                                                                                                                                                                                                                                                                                                                                                                                                                                                                                                                                                                                                                                                                                                                                                                                                                                                                                                                                                                                                                                                                                                                                                                                                                                                                                                                                                                                                                                                                                                                                                                                                                                                                                                                                                                                                                                                           |          |