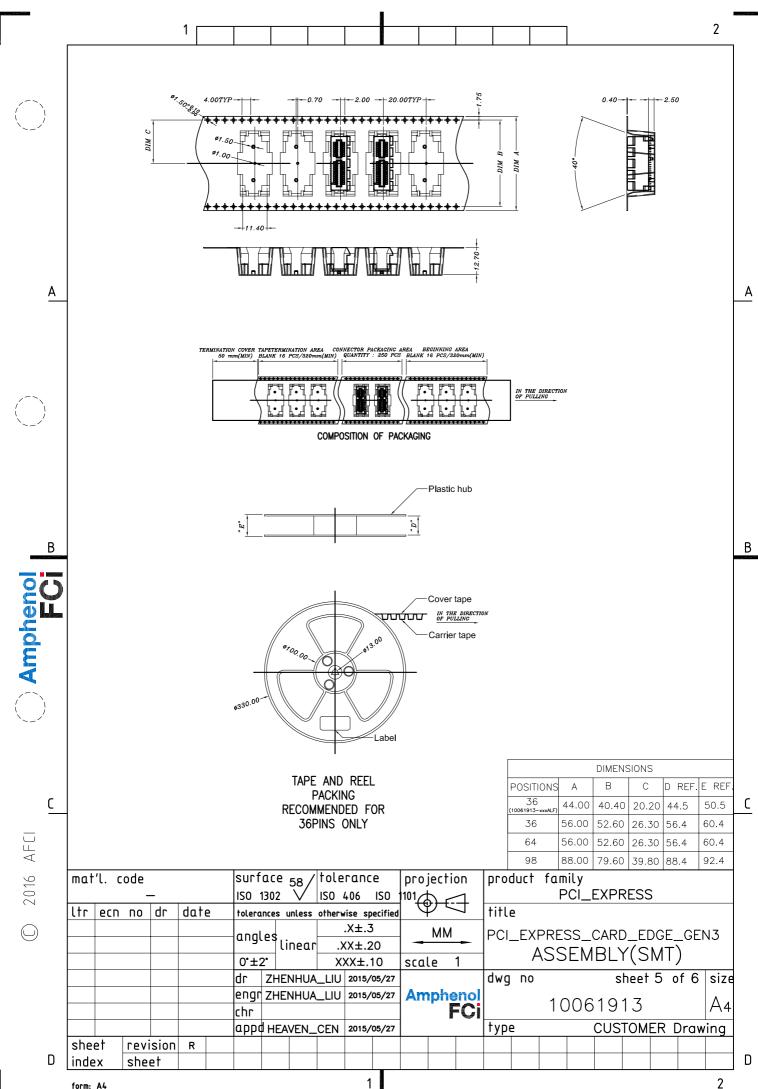

STATUS:Released

PDS: Rev :R

STATUS:Released

Printed:

| _        | 1 2                                                                                                                                                                                                                                                                                                                                                                                                                                                                                                                                                                                                                                                                                                                                                                                                                                                                                                                                                                                                                                                                                                                                                                                                                                                                                                                                                                                                                                                                                                                                                                                                                                                                                                                                                                                                                                                                                                                                                                                                                                                                                                                                                                                    |          |
|----------|----------------------------------------------------------------------------------------------------------------------------------------------------------------------------------------------------------------------------------------------------------------------------------------------------------------------------------------------------------------------------------------------------------------------------------------------------------------------------------------------------------------------------------------------------------------------------------------------------------------------------------------------------------------------------------------------------------------------------------------------------------------------------------------------------------------------------------------------------------------------------------------------------------------------------------------------------------------------------------------------------------------------------------------------------------------------------------------------------------------------------------------------------------------------------------------------------------------------------------------------------------------------------------------------------------------------------------------------------------------------------------------------------------------------------------------------------------------------------------------------------------------------------------------------------------------------------------------------------------------------------------------------------------------------------------------------------------------------------------------------------------------------------------------------------------------------------------------------------------------------------------------------------------------------------------------------------------------------------------------------------------------------------------------------------------------------------------------------------------------------------------------------------------------------------------------|----------|
|          | NOTES:<br>1.MATERIAL:<br>HOUSING: NYLON, GLASS FILLED UL94V-0 RATE, SUITABLE FOR I.R<br>SOLDERING.<br>TERMINAL: COPPER ALLOY<br>PLATING: 50u" NICKEL UNDERPLATE ALL OVER<br>CONTACT AREA PLATING - SEE PRODUCT NUMBER CODE<br>SOLDER TAIL: TIN 100u" OVER 50u" NICKEL<br>METAL PADS: COPPER ALLOY<br>FINISH: 100u" TIN OVER 50u" NICKEL<br>2.PRODUCT SPECIFICATION: GS-12-390                                                                                                                                                                                                                                                                                                                                                                                                                                                                                                                                                                                                                                                                                                                                                                                                                                                                                                                                                                                                                                                                                                                                                                                                                                                                                                                                                                                                                                                                                                                                                                                                                                                                                                                                                                                                          |          |
| <u>A</u> | <ul> <li>(3) THE HORIZONTAL AXIS FOR THE PAD PATTERN IS ESTABLISHED BY<br/>A LINE THROUGH THE CENTER OF THE TWO \$1.0 HOLES.<br/>THE VERTICAL AXIS IS 90° TO THE HORIZONTAL AXIS, THROUGH THE CENTER<br/>OF DATUM Z=</li> <li>(4) ON TIE BAR PERMITTED FROM CARD EDGE TO LEADING EDGE OF PAD FOR<br/>PINS A1.</li> <li>(5) CHAMFER EDGES MUST BE FREE OF CUTTING BURRS.</li> <li>(6) ROHS COMPATIBLE PRODUCT SPECIFICATIONS<br/>a - PLATING:<br/>- "LF" MEANS THE PRODUCT IS LEAD-FREE</li> <li>(10061613-XX3WLF)</li> <!--</th--><th><u>A</u></th></ul> | <u>A</u> |
| В        | PRODUCT NUMBER CODE<br>10061913-X X X L E LEAD FREE<br>HOUSING COLOR OPTIONS<br>0-WHITE<br>1-BLACK PACKAGING WITHOUT CAP<br>C-TRAY PACKAGING WITH MYLAR<br>G-TRAY PACKAGING WITH MYLAR<br>G-TRAY PACKAGING WITH MYLAR                                                                                                                                                                                                                                                                                                                                                                                                                                                                                                                                                                                                                                                                                                                                                                                                                                                                                                                                                                                                                                                                                                                                                                                                                                                                                                                                                                                                                                                                                                                                                                                                                                                                                                                                                                                                                                                                                                                                                                  | В        |
| AFCI     | V-TRAY FOR VACUUM PACKAGING         R -TAPE & REEL PACKAGING WITHOUT CAP OR MYLAR (FOR 36P & 64P & 98P OPTIONS ONLY)         V-TRAY FOR VACUUM PACKAGING         R -TAPE & REEL PACKAGING WITH CAP (FOR 36P & 64P & 98P OPTIONS ONLY)         V-TRAY FOR VACUUM PACKAGING         WITH CAP (FOR 36P & 64P & 98P OPTIONS ONLY)         V-TRAY FOR VACUUM PACKAGING         WITH CAP (FOR 36P & 64P & 98P OPTIONS ONLY)         V-TRAY FOR VACUUM PACKAGING         V-TRAY FOR VACUUM PACKAGING         WITH CAP (FOR 36P & 64P & 98P OPTIONS ONLY)         V-TRAY FOR VACUUM PACKAGING         WITH CAP (FOR 36P & 64P & 98P OPTIONS ONLY)         V-TRAY FOR VACUUM PACKAGING         V-TRAY STOR VACUUM PACKAGING         WITH CAP (FOR 36P & 98P & 164P OPTION ONLY)         V-TRAY CONVEXTOR         V-TRAY CONVEXTOR         V-TRAY FOR VACUUM PACKAGING         V-                                                                                                                                                                                                                                                                                                                                                                                                                                                                                                                                                                                                                                                                                                                                                                                                                                                                                                    | <u>C</u> |
| 2016 A   | mat'l. code surface 58/tolerance projection product family<br>- ISO 1302 ISO 406 ISO 101 - PCI_EXPRESS                                                                                                                                                                                                                                                                                                                                                                                                                                                                                                                                                                                                                                                                                                                                                                                                                                                                                                                                                                                                                                                                                                                                                                                                                                                                                                                                                                                                                                                                                                                                                                                                                                                                                                                                                                                                                                                                                                                                                                                                                                                                                 |          |
| Q<br>2   | Itr       ecn       no       dr       date       toterances       unless       otherwise       specified       title         Itr       <                                                                                                                                                                                                                                                                                                                                                                                                                                                                                                                                                                                                                                                                                                                                                                                                                                                                                                                                                                                                                                                                             |          |
|          | dr     ZHENHUA_LIU     2015/05/27     dwg no     sheet 4 of 6     size       engr     ZHENHUA_LIU     2015/05/27     Amphenol     10061913     A4                                                                                                                                                                                                                                                                                                                                                                                                                                                                                                                                                                                                                                                                                                                                                                                                                                                                                                                                                                                                                                                                                                                                                                                                                                                                                                                                                                                                                                                                                                                                                                                                                                                                                                                                                                                                                                                                                                                                                                                                                                      |          |
| D        | Image: sheet         revision         R         Image: sheet         revision         R         Image: sheet         Image: sheet<                                                                                                                                                                                                                                                                                                                                                                                                                                                                                                                                                                                                                                                                                                                    | D        |
|          | form: A4 1 2                                                                                                                                                                                                                                                                                                                                                                                                                                                                                                                                                                                                                                                                                                                                                                                                                                                                                                                                                                                                                                                                                                                                                                                                                                                                                                                                                                                                                                                                                                                                                                                                                                                                                                                                                                                                                                                                                                                                                                                                                                                                                                                                                                           |          |