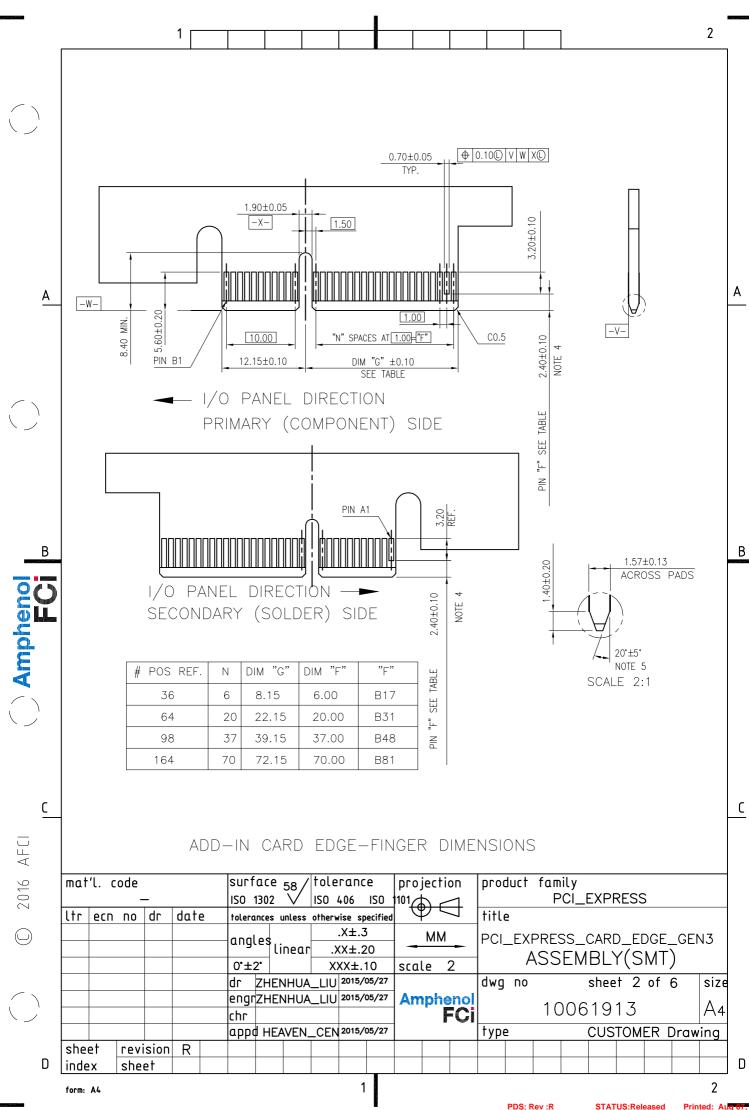

STATUS:Released

PDS: Rev :R

STATUS:Released

Printed:

| _        | 1 2                                                                                                                                                                                                                                                                                                                                                                                                                                                                                                                                                                                                                                                                                                                                                                                                                                                                                                                                                                                                                                                                                                                                                                                                                                                                                                                                                                                                                                                                                                                                                                                                                                                                                                                                                                                                                                                                                                                                                                                                                                                                                                                                                                                    |          |
|----------|----------------------------------------------------------------------------------------------------------------------------------------------------------------------------------------------------------------------------------------------------------------------------------------------------------------------------------------------------------------------------------------------------------------------------------------------------------------------------------------------------------------------------------------------------------------------------------------------------------------------------------------------------------------------------------------------------------------------------------------------------------------------------------------------------------------------------------------------------------------------------------------------------------------------------------------------------------------------------------------------------------------------------------------------------------------------------------------------------------------------------------------------------------------------------------------------------------------------------------------------------------------------------------------------------------------------------------------------------------------------------------------------------------------------------------------------------------------------------------------------------------------------------------------------------------------------------------------------------------------------------------------------------------------------------------------------------------------------------------------------------------------------------------------------------------------------------------------------------------------------------------------------------------------------------------------------------------------------------------------------------------------------------------------------------------------------------------------------------------------------------------------------------------------------------------------|----------|
|          | NOTES:<br>1.MATERIAL:<br>HOUSING: NYLON, GLASS FILLED UL94V-0 RATE, SUITABLE FOR I.R<br>SOLDERING.<br>TERMINAL: COPPER ALLOY<br>PLATING: 50u" NICKEL UNDERPLATE ALL OVER<br>CONTACT AREA PLATING - SEE PRODUCT NUMBER CODE<br>SOLDER TAIL: TIN 100u" OVER 50u" NICKEL<br>METAL PADS: COPPER ALLOY<br>FINISH: 100u" TIN OVER 50u" NICKEL<br>2.PRODUCT SPECIFICATION: GS-12-390                                                                                                                                                                                                                                                                                                                                                                                                                                                                                                                                                                                                                                                                                                                                                                                                                                                                                                                                                                                                                                                                                                                                                                                                                                                                                                                                                                                                                                                                                                                                                                                                                                                                                                                                                                                                          |          |
| <u>A</u> | <ul> <li>(3) THE HORIZONTAL AXIS FOR THE PAD PATTERN IS ESTABLISHED BY<br/>A LINE THROUGH THE CENTER OF THE TWO \$1.0 HOLES.<br/>THE VERTICAL AXIS IS 90° TO THE HORIZONTAL AXIS, THROUGH THE CENTER<br/>OF DATUM Z=</li> <li>(4) ON TIE BAR PERMITTED FROM CARD EDGE TO LEADING EDGE OF PAD FOR<br/>PINS A1.</li> <li>(5) CHAMFER EDGES MUST BE FREE OF CUTTING BURRS.</li> <li>(6) ROHS COMPATIBLE PRODUCT SPECIFICATIONS<br/>a - PLATING:<br/>- "LF" MEANS THE PRODUCT IS LEAD-FREE</li> <li>(10061613-XX3WLF)</li> <!--</th--><th><u>A</u></th></ul> | <u>A</u> |
| В        | PRODUCT NUMBER CODE<br>10061913-X X X L E LEAD FREE<br>HOUSING COLOR OPTIONS<br>0-WHITE<br>1-BLACK PACKAGING WITHOUT CAP<br>C-TRAY PACKAGING WITH MYLAR<br>G-TRAY PACKAGING WITH MYLAR<br>G-TRAY PACKAGING WITH MYLAR                                                                                                                                                                                                                                                                                                                                                                                                                                                                                                                                                                                                                                                                                                                                                                                                                                                                                                                                                                                                                                                                                                                                                                                                                                                                                                                                                                                                                                                                                                                                                                                                                                                                                                                                                                                                                                                                                                                                                                  | В        |
| AFCI     | V-TRAY FOR VACUUM PACKAGING         R -TAPE & REEL PACKAGING WITHOUT CAP OR MYLAR (FOR 36P & 64P & 98P OPTIONS ONLY)         V-TRAY FOR VACUUM PACKAGING         R -TAPE & REEL PACKAGING WITH CAP (FOR 36P & 64P & 98P OPTIONS ONLY)         V-TRAY FOR VACUUM PACKAGING         WITH CAP (FOR 36P & 64P & 98P OPTIONS ONLY)         V-TRAY FOR VACUUM PACKAGING         WITH CAP (FOR 36P & 64P & 98P OPTIONS ONLY)         V-TRAY FOR VACUUM PACKAGING         V-TRAY FOR VACUUM PACKAGING         WITH CAP (FOR 36P & 64P & 98P OPTIONS ONLY)         V-TRAY FOR VACUUM PACKAGING         WITH CAP (FOR 36P & 64P & 98P OPTIONS ONLY)         V-TRAY FOR VACUUM PACKAGING         V-TRAY STOR VACUUM PACKAGING         WITH CAP (FOR 36P & 98P & 164P OPTION ONLY)         V-TRAY CONVEXTOR         V-TRAY CONVEXTOR         V-TRAY FOR VACUUM PACKAGING         V-                                                                                                                                                                                                                                                                                                                                                                                                                                                                                                                                                                                                                                                                                                                                                                                                                                                                                                    | <u>C</u> |
| 2016 A   | mat'l. code surface 58/tolerance projection product family<br>- ISO 1302 ISO 406 ISO 101 - PCI_EXPRESS                                                                                                                                                                                                                                                                                                                                                                                                                                                                                                                                                                                                                                                                                                                                                                                                                                                                                                                                                                                                                                                                                                                                                                                                                                                                                                                                                                                                                                                                                                                                                                                                                                                                                                                                                                                                                                                                                                                                                                                                                                                                                 |          |
| Q<br>2   | Itr       ecn       no       dr       date       toterances       unless       otherwise       specified       title         Itr       <                                                                                                                                                                                                                                                                                                                                                                                                                                                                                                                                                                                                                                                                                                                                                                                                                                                                                                                                                                                                                                                                             |          |
|          | dr     ZHENHUA_LIU     2015/05/27     dwg no     sheet 4 of 6     size       engr     ZHENHUA_LIU     2015/05/27     Amphenol     10061913     A4                                                                                                                                                                                                                                                                                                                                                                                                                                                                                                                                                                                                                                                                                                                                                                                                                                                                                                                                                                                                                                                                                                                                                                                                                                                                                                                                                                                                                                                                                                                                                                                                                                                                                                                                                                                                                                                                                                                                                                                                                                      |          |
| D        | Image: sheet         revision         R         Image: sheet         revision         R         Image: sheet         Image: sheet<                                                                                                                                                                                                                                                                                                                                                                                                                                                                                                                                                                                                                                                                                                                    | D        |
|          | form: A4 1 2                                                                                                                                                                                                                                                                                                                                                                                                                                                                                                                                                                                                                                                                                                                                                                                                                                                                                                                                                                                                                                                                                                                                                                                                                                                                                                                                                                                                                                                                                                                                                                                                                                                                                                                                                                                                                                                                                                                                                                                                                                                                                                                                                                           |          |