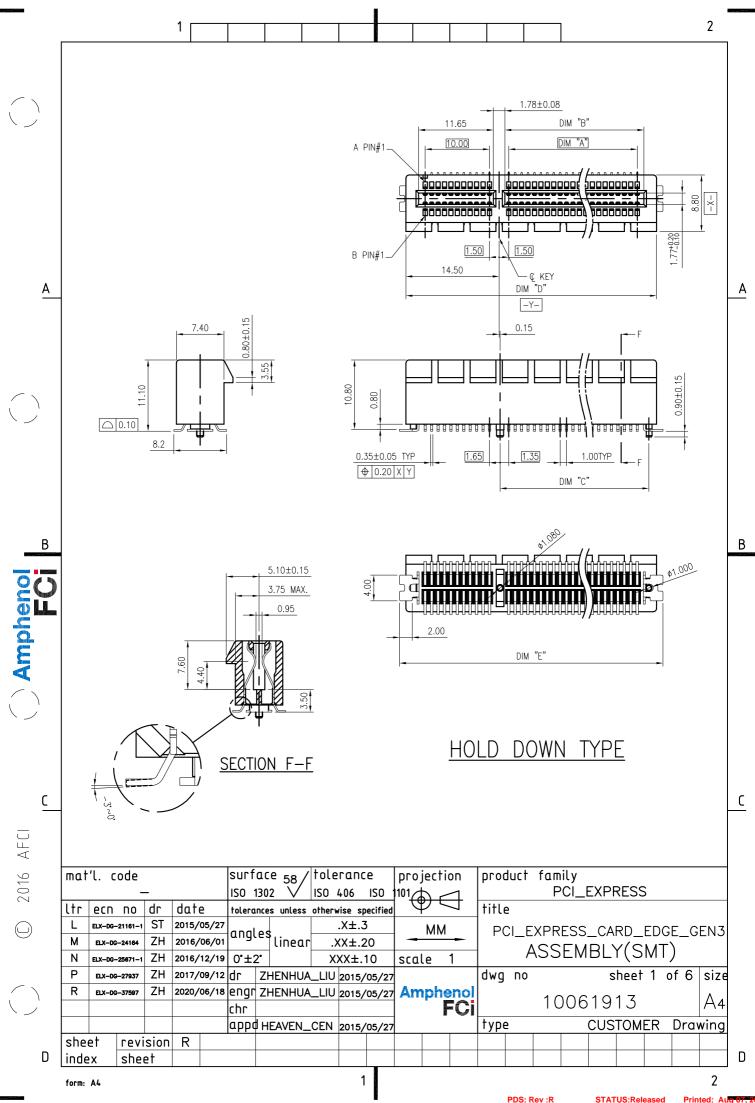

STATUS:Released

PDS: Rev :R

STATUS:Released

Printed:

| _        | 1 2                                                                                                                                                                                                                                                                                                                                                                                                                                                                                                                                                                                                                                                                                                                                                                                                                                                                                                                                                                                                                                                                                                                                                                                                                                                                                                                                                                                                                                                                                                                                                                                                                                                                                                                                                                                                                                                                                                                                                                                                                                                                                                                                                                                    |          |
|----------|----------------------------------------------------------------------------------------------------------------------------------------------------------------------------------------------------------------------------------------------------------------------------------------------------------------------------------------------------------------------------------------------------------------------------------------------------------------------------------------------------------------------------------------------------------------------------------------------------------------------------------------------------------------------------------------------------------------------------------------------------------------------------------------------------------------------------------------------------------------------------------------------------------------------------------------------------------------------------------------------------------------------------------------------------------------------------------------------------------------------------------------------------------------------------------------------------------------------------------------------------------------------------------------------------------------------------------------------------------------------------------------------------------------------------------------------------------------------------------------------------------------------------------------------------------------------------------------------------------------------------------------------------------------------------------------------------------------------------------------------------------------------------------------------------------------------------------------------------------------------------------------------------------------------------------------------------------------------------------------------------------------------------------------------------------------------------------------------------------------------------------------------------------------------------------------|----------|
|          | NOTES:<br>1.MATERIAL:<br>HOUSING: NYLON, GLASS FILLED UL94V-0 RATE, SUITABLE FOR I.R<br>SOLDERING.<br>TERMINAL: COPPER ALLOY<br>PLATING: 50u" NICKEL UNDERPLATE ALL OVER<br>CONTACT AREA PLATING - SEE PRODUCT NUMBER CODE<br>SOLDER TAIL: TIN 100u" OVER 50u" NICKEL<br>METAL PADS: COPPER ALLOY<br>FINISH: 100u" TIN OVER 50u" NICKEL<br>2.PRODUCT SPECIFICATION: GS-12-390                                                                                                                                                                                                                                                                                                                                                                                                                                                                                                                                                                                                                                                                                                                                                                                                                                                                                                                                                                                                                                                                                                                                                                                                                                                                                                                                                                                                                                                                                                                                                                                                                                                                                                                                                                                                          |          |
| <u>A</u> | <ul> <li>(3) THE HORIZONTAL AXIS FOR THE PAD PATTERN IS ESTABLISHED BY<br/>A LINE THROUGH THE CENTER OF THE TWO \$1.0 HOLES.<br/>THE VERTICAL AXIS IS 90° TO THE HORIZONTAL AXIS, THROUGH THE CENTER<br/>OF DATUM Z=</li> <li>(4) ON TIE BAR PERMITTED FROM CARD EDGE TO LEADING EDGE OF PAD FOR<br/>PINS A1.</li> <li>(5) CHAMFER EDGES MUST BE FREE OF CUTTING BURRS.</li> <li>(6) ROHS COMPATIBLE PRODUCT SPECIFICATIONS<br/>a - PLATING:<br/>- "LF" MEANS THE PRODUCT IS LEAD-FREE</li> <li>(10061613-XX3WLF)</li> <!--</th--><th><u>A</u></th></ul> | <u>A</u> |
| В        | PRODUCT NUMBER CODE<br>10061913-X X X L E LEAD FREE<br>HOUSING COLOR OPTIONS<br>0-WHITE<br>1-BLACK PACKAGING WITHOUT CAP<br>C-TRAY PACKAGING WITH MYLAR<br>G-TRAY PACKAGING WITH MYLAR<br>G-TRAY PACKAGING WITH MYLAR                                                                                                                                                                                                                                                                                                                                                                                                                                                                                                                                                                                                                                                                                                                                                                                                                                                                                                                                                                                                                                                                                                                                                                                                                                                                                                                                                                                                                                                                                                                                                                                                                                                                                                                                                                                                                                                                                                                                                                  | В        |
| AFCI     | V-TRAY FOR VACUUM PACKAGING         R -TAPE & REEL PACKAGING WITHOUT CAP OR MYLAR (FOR 36P & 64P & 98P OPTIONS ONLY)         V-TRAY FOR VACUUM PACKAGING         R -TAPE & REEL PACKAGING WITH CAP (FOR 36P & 64P & 98P OPTIONS ONLY)         V-TRAY FOR VACUUM PACKAGING         WITH CAP (FOR 36P & 64P & 98P OPTIONS ONLY)         V-TRAY FOR VACUUM PACKAGING         WITH CAP (FOR 36P & 64P & 98P OPTIONS ONLY)         V-TRAY FOR VACUUM PACKAGING         V-TRAY FOR VACUUM PACKAGING         WITH CAP (FOR 36P & 64P & 98P OPTIONS ONLY)         V-TRAY FOR VACUUM PACKAGING         WITH CAP (FOR 36P & 64P & 98P OPTIONS ONLY)         V-TRAY FOR VACUUM PACKAGING         V-TRAY STOR VACUUM PACKAGING         WITH CAP (FOR 36P & 98P & 164P OPTION ONLY)         V-TRAY CONVEXTOR         V-TRAY CONVEXTOR         V-TRAY FOR VACUUM PACKAGING         V-                                                                                                                                                                                                                                                                                                                                                                                                                                                                                                                                                                                                                                                                                                                                                                                                                                                                                                    | <u>C</u> |
| 2016 A   | mat'l. code surface 58/tolerance projection product family<br>- ISO 1302 ISO 406 ISO 101 - PCI_EXPRESS                                                                                                                                                                                                                                                                                                                                                                                                                                                                                                                                                                                                                                                                                                                                                                                                                                                                                                                                                                                                                                                                                                                                                                                                                                                                                                                                                                                                                                                                                                                                                                                                                                                                                                                                                                                                                                                                                                                                                                                                                                                                                 |          |
| Q<br>2   | Itr       ecn       no       dr       date       toterances       unless       otherwise       specified       title         Itr       <                                                                                                                                                                                                                                                                                                                                                                                                                                                                                                                                                                                                                                                                                                                                                                                                                                                                                                                                                                                                                                                                             |          |
|          | dr     ZHENHUA_LIU     2015/05/27     dwg no     sheet 4 of 6     size       engr     ZHENHUA_LIU     2015/05/27     Amphenol     10061913     A4                                                                                                                                                                                                                                                                                                                                                                                                                                                                                                                                                                                                                                                                                                                                                                                                                                                                                                                                                                                                                                                                                                                                                                                                                                                                                                                                                                                                                                                                                                                                                                                                                                                                                                                                                                                                                                                                                                                                                                                                                                      |          |
| D        | Image: sheet         revision         R         Image: sheet         revision         R         Image: sheet         Image: sheet<                                                                                                                                                                                                                                                                                                                                                                                                                                                                                                                                                                                                                                                                                                                    | D        |
|          | form: A4 1 2                                                                                                                                                                                                                                                                                                                                                                                                                                                                                                                                                                                                                                                                                                                                                                                                                                                                                                                                                                                                                                                                                                                                                                                                                                                                                                                                                                                                                                                                                                                                                                                                                                                                                                                                                                                                                                                                                                                                                                                                                                                                                                                                                                           |          |