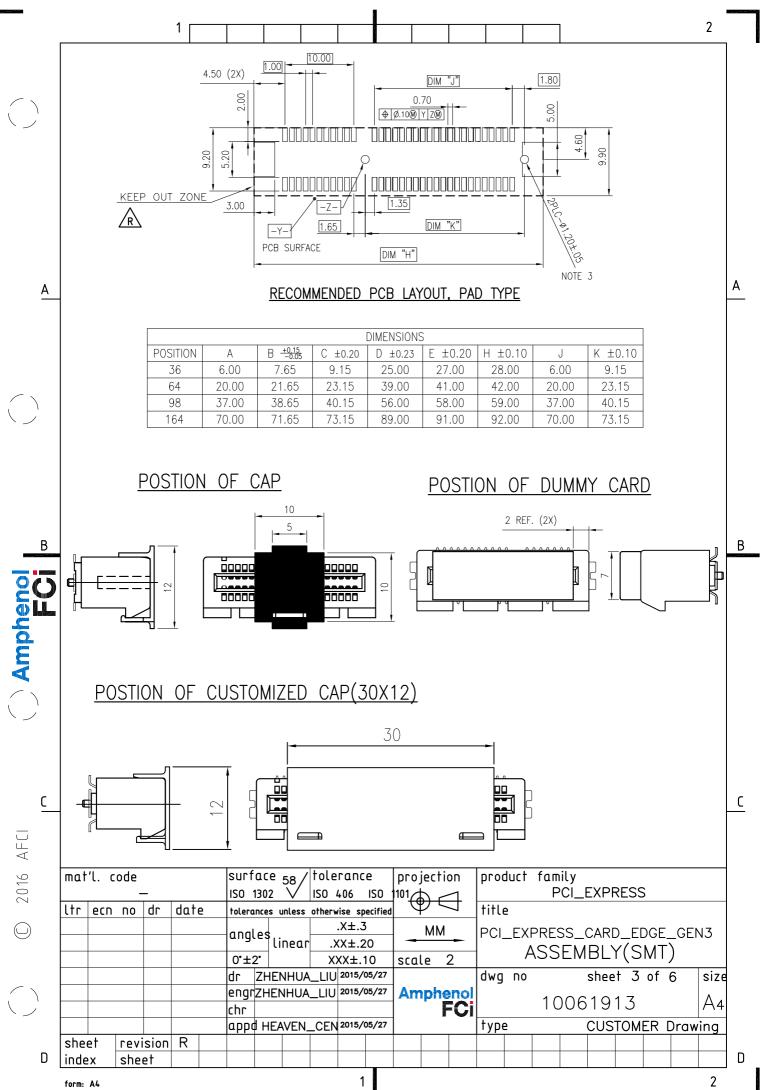

STATUS:Released

PDS: Rev :R

STATUS:Released

Printed:

| _        | 1 2                                                                                                                                                                                                                                                                                                                                                                                                                                                                                                                                                                                                                                                                                                                                                                                                                                                                                                                                                                                                                                                                                                                                                                                                                                                                                                                                                                                                                                                                                                                                                                                                                                                                                                                                                                                                                                                                                                                                                                                                                                                                                                                                                                                    |          |
|----------|----------------------------------------------------------------------------------------------------------------------------------------------------------------------------------------------------------------------------------------------------------------------------------------------------------------------------------------------------------------------------------------------------------------------------------------------------------------------------------------------------------------------------------------------------------------------------------------------------------------------------------------------------------------------------------------------------------------------------------------------------------------------------------------------------------------------------------------------------------------------------------------------------------------------------------------------------------------------------------------------------------------------------------------------------------------------------------------------------------------------------------------------------------------------------------------------------------------------------------------------------------------------------------------------------------------------------------------------------------------------------------------------------------------------------------------------------------------------------------------------------------------------------------------------------------------------------------------------------------------------------------------------------------------------------------------------------------------------------------------------------------------------------------------------------------------------------------------------------------------------------------------------------------------------------------------------------------------------------------------------------------------------------------------------------------------------------------------------------------------------------------------------------------------------------------------|----------|
|          | NOTES:<br>1.MATERIAL:<br>HOUSING: NYLON, GLASS FILLED UL94V-0 RATE, SUITABLE FOR I.R<br>SOLDERING.<br>TERMINAL: COPPER ALLOY<br>PLATING: 50u" NICKEL UNDERPLATE ALL OVER<br>CONTACT AREA PLATING - SEE PRODUCT NUMBER CODE<br>SOLDER TAIL: TIN 100u" OVER 50u" NICKEL<br>METAL PADS: COPPER ALLOY<br>FINISH: 100u" TIN OVER 50u" NICKEL<br>2.PRODUCT SPECIFICATION: GS-12-390                                                                                                                                                                                                                                                                                                                                                                                                                                                                                                                                                                                                                                                                                                                                                                                                                                                                                                                                                                                                                                                                                                                                                                                                                                                                                                                                                                                                                                                                                                                                                                                                                                                                                                                                                                                                          |          |
| <u>A</u> | <ul> <li>(3) THE HORIZONTAL AXIS FOR THE PAD PATTERN IS ESTABLISHED BY<br/>A LINE THROUGH THE CENTER OF THE TWO \$1.0 HOLES.<br/>THE VERTICAL AXIS IS 90° TO THE HORIZONTAL AXIS, THROUGH THE CENTER<br/>OF DATUM Z=</li> <li>(4) ON TIE BAR PERMITTED FROM CARD EDGE TO LEADING EDGE OF PAD FOR<br/>PINS A1.</li> <li>(5) CHAMFER EDGES MUST BE FREE OF CUTTING BURRS.</li> <li>(6) ROHS COMPATIBLE PRODUCT SPECIFICATIONS<br/>a - PLATING:<br/>- "LF" MEANS THE PRODUCT IS LEAD-FREE</li> <li>(10061613-XX3WLF)</li> <!--</th--><th><u>A</u></th></ul> | <u>A</u> |
| В        | PRODUCT NUMBER CODE<br>10061913-X X X L E LEAD FREE<br>HOUSING COLOR OPTIONS<br>0-WHITE<br>1-BLACK PACKAGING WITHOUT CAP<br>C-TRAY PACKAGING WITH MYLAR<br>G-TRAY PACKAGING WITH MYLAR<br>G-TRAY PACKAGING WITH MYLAR                                                                                                                                                                                                                                                                                                                                                                                                                                                                                                                                                                                                                                                                                                                                                                                                                                                                                                                                                                                                                                                                                                                                                                                                                                                                                                                                                                                                                                                                                                                                                                                                                                                                                                                                                                                                                                                                                                                                                                  | В        |
| AFCI     | V-TRAY FOR VACUUM PACKAGING         R -TAPE & REEL PACKAGING WITHOUT CAP OR MYLAR (FOR 36P & 64P & 98P OPTIONS ONLY)         V-TRAY FOR VACUUM PACKAGING         R -TAPE & REEL PACKAGING WITH CAP (FOR 36P & 64P & 98P OPTIONS ONLY)         V-TRAY FOR VACUUM PACKAGING         WITH CAP (FOR 36P & 64P & 98P OPTIONS ONLY)         V-TRAY FOR VACUUM PACKAGING         WITH CAP (FOR 36P & 64P & 98P OPTIONS ONLY)         V-TRAY FOR VACUUM PACKAGING         V-TRAY FOR VACUUM PACKAGING         WITH CAP (FOR 36P & 64P & 98P OPTIONS ONLY)         V-TRAY FOR VACUUM PACKAGING         WITH CAP (FOR 36P & 64P & 98P OPTIONS ONLY)         V-TRAY FOR VACUUM PACKAGING         V-TRAY STOR VACUUM PACKAGING         WITH CAP (FOR 36P & 98P & 164P OPTION ONLY)         V-TRAY CONVEXTOR         V-TRAY CONVEXTOR         V-TRAY FOR VACUUM PACKAGING         V-                                                                                                                                                                                                                                                                                                                                                                                                                                                                                                                                                                                                                                                                                                                                                                                                                                                                                                    | <u>C</u> |
| 2016 A   | mat'l. code surface 58/tolerance projection product family<br>- ISO 1302 ISO 406 ISO 101 - PCI_EXPRESS                                                                                                                                                                                                                                                                                                                                                                                                                                                                                                                                                                                                                                                                                                                                                                                                                                                                                                                                                                                                                                                                                                                                                                                                                                                                                                                                                                                                                                                                                                                                                                                                                                                                                                                                                                                                                                                                                                                                                                                                                                                                                 |          |
| Q<br>2   | Itr       ecn       no       dr       date       toterances       unless       otherwise       specified       title         Itr       <                                                                                                                                                                                                                                                                                                                                                                                                                                                                                                                                                                                                                                                                                                                                                                                                                                                                                                                                                                                                                                                                             |          |
|          | dr     ZHENHUA_LIU     2015/05/27     dwg no     sheet 4 of 6     size       engr     ZHENHUA_LIU     2015/05/27     Amphenol     10061913     A4                                                                                                                                                                                                                                                                                                                                                                                                                                                                                                                                                                                                                                                                                                                                                                                                                                                                                                                                                                                                                                                                                                                                                                                                                                                                                                                                                                                                                                                                                                                                                                                                                                                                                                                                                                                                                                                                                                                                                                                                                                      |          |
| D        | Image: sheet         revision         R         Image: sheet         revision         R         Image: sheet         Image: sheet<                                                                                                                                                                                                                                                                                                                                                                                                                                                                                                                                                                                                                                                                                                                    | D        |
|          | form: A4 1 2                                                                                                                                                                                                                                                                                                                                                                                                                                                                                                                                                                                                                                                                                                                                                                                                                                                                                                                                                                                                                                                                                                                                                                                                                                                                                                                                                                                                                                                                                                                                                                                                                                                                                                                                                                                                                                                                                                                                                                                                                                                                                                                                                                           |          |