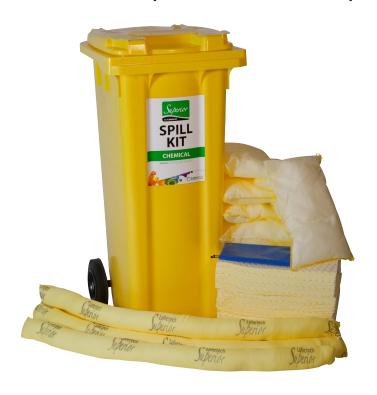

## 120 Litre Superior Chemical Spill Response Kit - 2 Wheeled Bin

| Pack Quantity | 1                  |                |
|---------------|--------------------|----------------|
| Туре          | Chemical           | 60 Pads        |
| Dimension     | 560 x 430 x 1060mm | 4 Socks        |
| Absorbency    | 120 litres per kit | 8 Pillows      |
|               |                    | 10 Bags & Ties |

- O Professional mobile kit by one person to the spill location
- O Ideal for a variety of locations on a large site
- Packed with Superior absorbents for rapid clean-up operations
- AdBlue compliant

Lubetech Data Sheet 04-1120