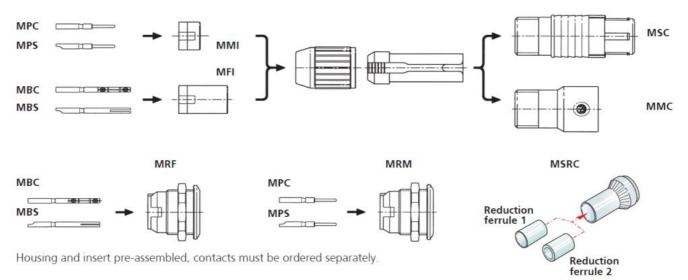

## MRF

Female chassis connector housing and insert preassembled. Contacts have to be ordered separately.

The modular system of the miniCON series offers the possibility to assemble a desired connector from a wide range of various parts. Including additional parts for special versions (e.g. cable connector extension, crimp set, ...).

## **Modular System**