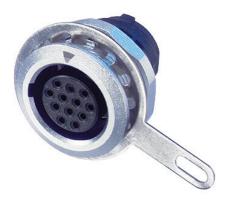

## MRF

Female chassis connector housing and insert preassembled. Contacts have to be ordered separately.

The modular system of the miniCON series offers the possibility to assemble a desired connector from a wide range of various parts. Including additional parts for special versions (e.g. cable connector extension, crimp set, ...).

## **Technical Information**

| Product         |         |
|-----------------|---------|
| Title           | MRF     |
| Connection Type | miniCON |
| Gender          | female  |

| Mechanical         |               |
|--------------------|---------------|
| Wiresize           |               |
| Locking device     | Push-Pull     |
| Mounting direction | Rear mounting |
| Chassis shape      | 14.10 mm      |