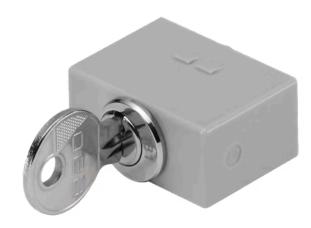

# 03-980.1 Lens

#### FRONT

| Colour: | Grey |
|---------|------|
|---------|------|

#### **OPERATING-/INDICATION PART**

| Lens optics:       | opaque           |
|--------------------|------------------|
| Lens material:     | Plastic          |
| Lens colour:       | Grey             |
| Lens illumination: | non illuminative |
| Lens shape:        | flush            |

#### OTHER

| Material:          | Plastic                                                         |
|--------------------|-----------------------------------------------------------------|
| Dimension:         | 17.5 mm x 37.5 mm                                               |
| Short Description: | Lens, 17.5 mm x 37.5 mm, non illuminative, Grey, flush, Plastic |