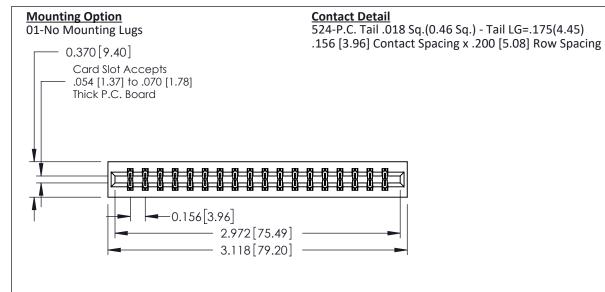

THIS IS A C.A.D. GENERATED DRAWING DO NOT MAKE MANUAL REVISIONS TO MASTER.

ORIGINAL

0.600 [15.24]

**See Accompanying Pages for:** 

- **Contact Bend Details**
- **Mounting Options**

337 / 387 Series Card Edge Connector Part Number: 387-036-524-201