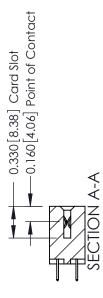

337 Assembly

ISSUE NUMBER

ORIGINAL

1

| 337 / 387 Series Card Edge Connector<br>Contact Bend Detail           |                                                                                                                                                                                                 | ACAD REFERENCE NO. | 337 ENG MASTER   |               |
|-----------------------------------------------------------------------|-------------------------------------------------------------------------------------------------------------------------------------------------------------------------------------------------|--------------------|------------------|---------------|
|                                                                       |                                                                                                                                                                                                 | DRAWN: J.LEE       | DATE: OCT. 06/09 |               |
|                                                                       |                                                                                                                                                                                                 | CHECKED:           | DATE:            |               |
| EDAC INC TORONTO, ONTARIO CANADA YOUR CONNECTION TO QUALITY & SERVICE | THESE DRAWINGS AND SPECIFICATIONS ARE THE PROPERTY OF EDAC INC.,AND SHALL NOT BE REPRODUCED,OR COPIED OR USED AS THE BASIS FOR THE MANUFACTURE OR SALE OF APPARATUS WITHOUT WRITTEN PERMISSION. | SCALE: NTS         | SHEET            | 2 <b>OF</b> 3 |
|                                                                       |                                                                                                                                                                                                 | DRAWING NUMBER     |                  | ISSUE         |
|                                                                       |                                                                                                                                                                                                 | 337 Assembly       |                  | 1             |