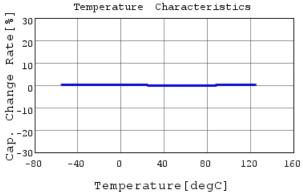

### Characteristic Data

The charts below may show another part number which shares its characteristics.

3 of 4