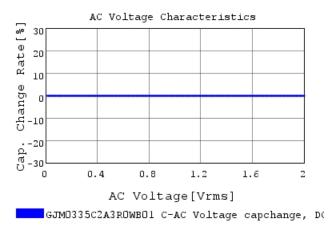

### Characteristic Data

The charts below may show another part number which shares its characteristics.

3 of 4