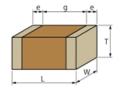

## **Specifications**

| 0.6±0.03mm     |
|----------------|
| 0.3±0.03mm     |
| 0.3±0.03mm     |
| 3.0pF ±0.05pF  |
| 0.2mm min.     |
| 0.1 to 0.2mm   |
| -55°C to 125°C |
| 100Vdc         |
| 0201 (0603M)   |
| 0±30ppm/°C     |
| C0G(EIA)       |
| 25°C to 125°C  |
|                |