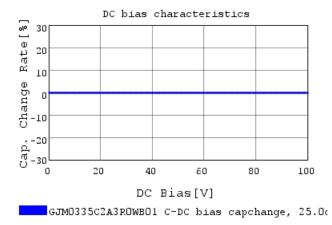

### Characteristic Data

The charts below may show another part number which shares its characteristics.

3 of 4