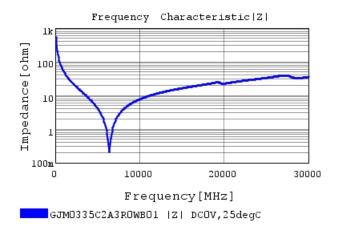

### Characteristic Data

The charts below may show another part number which shares its characteristics.

3 of 4