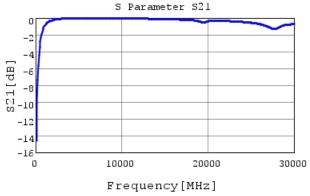

### Characteristic Data

The charts below may show another part number which shares its characteristics.

3 of 4

http://www.murata.com/en/products/productdetail?partno=GJM0335C2A3R0WB01%23

"#"at the end indicates the package specification code.

GJM0335C2A3ROWB01 S21 DCOV,25degC

4 of 4