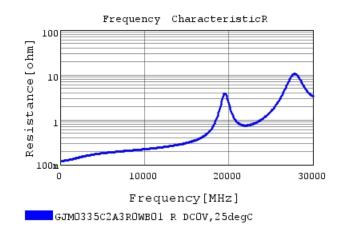

### Characteristic Data

The charts below may show another part number which shares its characteristics.

3 of 4