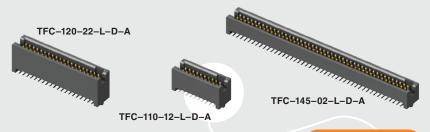

### **ALSO AVAILABLE** (MOQ Required)

· Other sizes

**Board Mates:** 

**Cable Mates:** 

SFSD, SFSD1

| WAIED                                            |     |              |
|--------------------------------------------------|-----|--------------|
| HEIGHTS                                          |     |              |
| LEAD STYLE                                       |     | MATED        |
| TFC                                              | SFC | HEIGHT*      |
| - 01                                             | -T1 | (5.97) .235  |
| - 11                                             |     | (7.75) .305  |
| - 21                                             |     | (9.53) .375  |
| - 31                                             |     | (11.43) .450 |
| - 02                                             | -T2 | (6.35) .250  |
| - 12                                             |     | (8.13) .320  |
| - 22                                             |     | (9.91) .390  |
| - 32                                             |     | (11.81) .465 |
| *Processing conditions will affect mated height. |     |              |

MATED

Some sizes, styles and options are non-standard, non-returnable.

(0.36) .014 TYP

(11.18) .440 -32