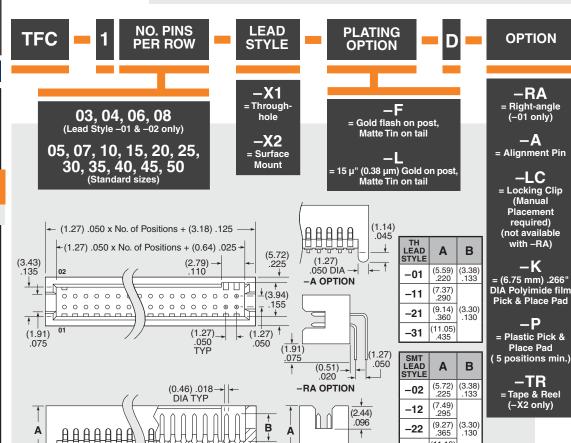

### **ALSO AVAILABLE** (MOQ Required)

· Other sizes

**Board Mates:** 

**Cable Mates:** 

SFSD, SFSD1

| WAIED                                            |     |              |
|--------------------------------------------------|-----|--------------|
| HEIGHTS                                          |     |              |
| LEAD STYLE                                       |     | MATED        |
| TFC                                              | SFC | HEIGHT*      |
| - 01                                             | -T1 | (5.97) .235  |
| - 11                                             |     | (7.75) .305  |
| - 21                                             |     | (9.53) .375  |
| - 31                                             |     | (11.43) .450 |
| - 02                                             | -T2 | (6.35) .250  |
| - 12                                             |     | (8.13) .320  |
| - 22                                             |     | (9.91) .390  |
| - 32                                             |     | (11.81) .465 |
| *Processing conditions will affect mated height. |     |              |

MATED

Some sizes, styles and options are non-standard, non-returnable.

(0.36) .014 TYP

(11.18) .440 -32