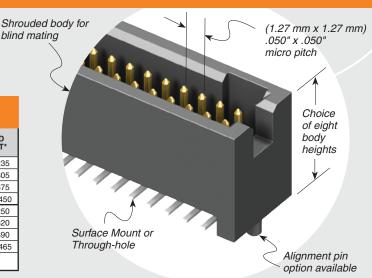

(1.27 mm) .050"

**TFC SERIES** 

## **SPECIFICATIONS**

For complete specifications and recommended PCB layouts see www.samtec.com?TFC

Insulator Material:

Black Liquid Crystal Polymer Terminal Material: Phosphor Bronze

Plating: Au or Sn over 50 μ" (1.27 μm) Ni **Current Rating:** 3.1 A per pin (2 pins powered)

Voltage Rating: 350 VAC mated with SFC Operating Temp Range: -55 °C to +125 °C RoHS Compliant:

Yes

#### **PROCESSING**

Lead-Free Solderable:

76SMT Lead Coplanarity: (0.10 mm) .004" max (03-25) (0.15 mm) .006" max (30-50)\* \*(.004" stencil solution may be available; contact IPG@samtec.com)