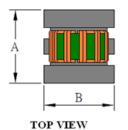

#### Dimensions [mm]

| А | 7.5 max.   |
|---|------------|
| В | 8.5 max.   |
| С | 10.5 max.  |
| D | 3.5 ±1.0   |
| Е | 5.08 ±0.5  |
| F | 2.54 ±0.3  |
| G | ø 0.6 ±0.1 |