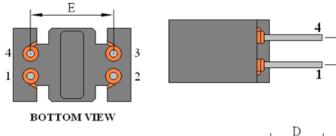

#### Dimensions [mm]

| А | 7.5 max.   |
|---|------------|
| В | 8.5 max.   |
| С | 10.5 max.  |
| D | 3.5 ±1.0   |
| Е | 5.08 ±0.5  |
| F | 2.54 ±0.3  |
| G | ø 0.6 ±0.1 |