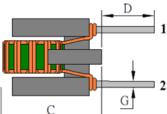

#### Dimensions [mm]

| А | 7.5 max.   |
|---|------------|
| В | 8.5 max.   |
| С | 10.5 max.  |
| D | 3.5 ±1.0   |
| Е | 5.08 ±0.5  |
| F | 2.54 ±0.3  |
| G | ø 0.6 ±0.1 |