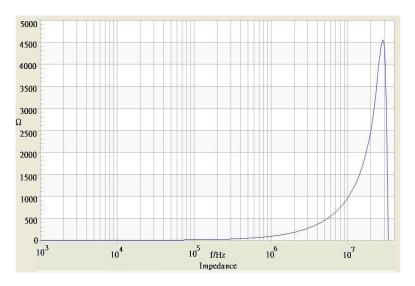

## TRACO POWER

### Common mode choke

| Order code            | TCK-118                                         |
|-----------------------|-------------------------------------------------|
| Inductance            | <b>Pin 1-2: 175 μH ±25%</b> (at 10 kHz / 50 mV) |
|                       | <b>Pin 3-4: 175 μH ±25%</b> (at 10 kHz / 50 mV) |
| Rated current         | 1.76 A max.                                     |
| DCR                   | Pin 1-2: 34 mΩ                                  |
|                       | Pin 3-4: 34 mΩ                                  |
| Rated voltage         | 500 VDC                                         |
| Operating temperature | -40 to +105°C                                   |

#### Impedance curve









# $1 \xrightarrow{\text{N1}} 1 \xrightarrow{\text{N2}} 4$

© Copyright 2018 Traco Electronic AG



#### Dimensions [mm]

| А | 7.5 max.   |
|---|------------|
| В | 8.5 max.   |
| С | 10.5 max.  |
| D | 3.5 ±1.0   |
| Е | 5.08 ±0.5  |
| F | 2.54 ±0.3  |
| G | ø 0.6 ±0.1 |