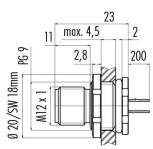

#### Cable data

Contacts 8: Male socket with wires, front fastened, 0,25 mm², PG 9