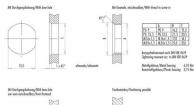

#### Cable data

Contacts 8: Male socket with wires, front fastened, 0,25 mm², PG 9