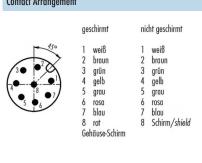

#### Cable data

Contacts 8: Male socket with wires, front fastened, 0,25 mm², PG 9