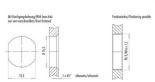

#### Cable data

Contacts 8: Male socket with wires, front fastened, 0,25 mm², PG 9