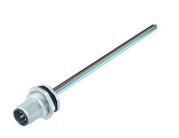

#### Cable data

Contacts 8: Male socket with wires, front fastened, 0,25 mm², PG 9