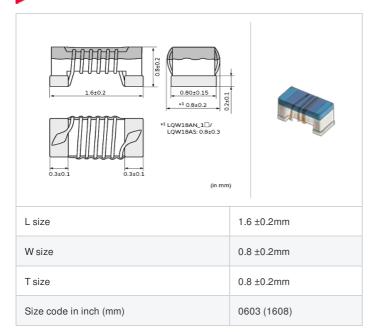

# LQW18AN2N2D0Z# "#" indicates a package specification code.















< List of part numbers with package codes > LQW18AN2N2D0ZD , LQW18AN2N2D0ZJ , LQW18AN2N2D0ZB

## Shape



# References

| Packaging code | Specifications      | Minimum quantity |
|----------------|---------------------|------------------|
| D              | φ180mm Paper taping | 4000             |
| J              | φ330mm Paper taping | 10000            |
| В              | Packing in bulk     | 500              |

| Mass (  | Тур.)  |
|---------|--------|
| 1 piece | 0.003g |

## **Specifications**

| Inductance                                                          | 2.2nH ±0.5nH   |
|---------------------------------------------------------------------|----------------|
| Inductance test frequency                                           | 100MHz         |
| Rated current (Itemp) (Based on Temperature rise)                   | 700mA          |
| Max. of DC resistance