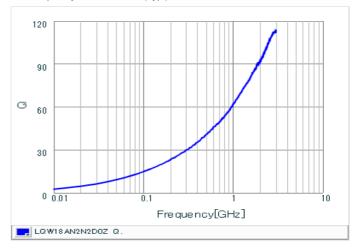

#### Chart of characteristic data (The charts below may show another part number which shares its characteristics.)

Inductance-Frequency characteristics (Typ.)

Q-Frequency characteristics (Typ.)

2 of 2

<sup>1.</sup> This datasheet is downloaded from the website of Murata Manufacturing Co., Ltd. Therefore, it's specifications are subject to change or our products in it may be discontinued without advance notice. Please check with our sales representatives or product engineers before ordering.