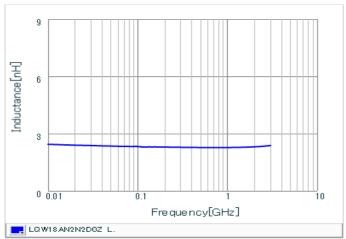

#### Chart of characteristic data (The charts below may show another part number which shares its characteristics.)

Inductance-Frequency characteristics (Typ.)

Q-Frequency characteristics (Typ.)

2 of 2

<sup>1.</sup> This datasheet is downloaded from the website of Murata Manufacturing Co., Ltd. Therefore, it's specifications are subject to change or our products in it may be discontinued without advance notice. Please check with our sales representatives or product engineers before ordering.