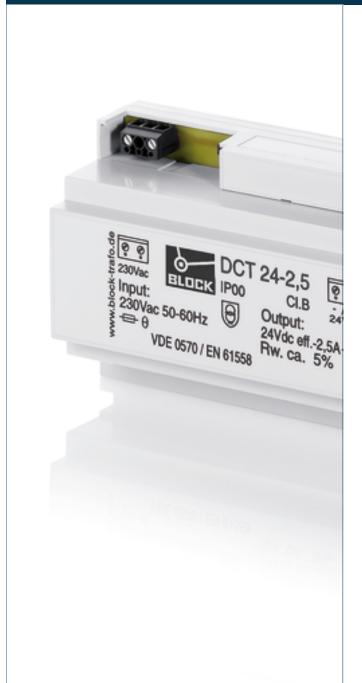

#### Standards

Non-stabilised dc power supply / Safety isolating transformer to VDE 0570 part 2-6, EN 61558-2-6, IEC 61558-2-6

## Single phase, non-stabilised dc power supply **DCT**

94.0