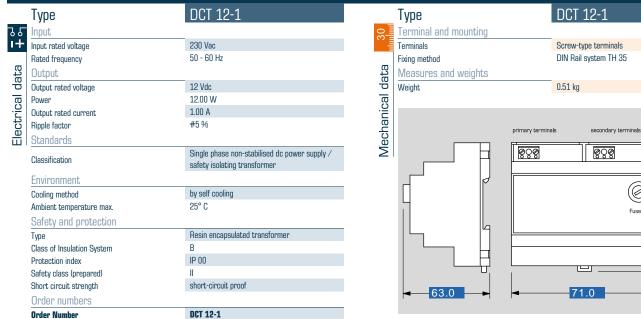

#### Standards

Non-stabilised dc power supply / Safety isolating transformer to VDE 0570 part 2-6, EN 61558-2-6, IEC 61558-2-6