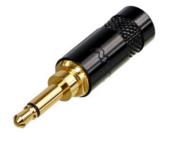

Mono 2 pole 3.5 mm plug, crimp strain relief

## **Article Variations**

| Article Name | Details                                                           | Packaging |
|--------------|-------------------------------------------------------------------|-----------|
| NYS226       | metal handle                                                      |           |
| NYS226B      | black plated metal handle                                         |           |
| NYS226BG     | black plated metal handle, gold plated contacts                   |           |
| NYS226G      | metal handle, gold plated contacts                                |           |
| NYS226L      | metal handle, large cable outlet                                  |           |
| NYS226LBG    | black plated metal handle,gold plated contacts,large cable outlet |           |

## **Technical Information**

| Product         |        |  |
|-----------------|--------|--|
| Title           | NYS226 |  |
| Connection Type | Plug   |  |

| Electrical            |                  |  |
|-----------------------|------------------|--|
| Contact Resistance    | ≤10 mΩ           |  |
| Insulation Resistance | >200 MΩ(Initial) |  |
| Dielectric Strength   | 500V dc 50HZ     |  |