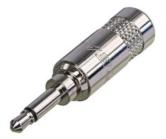

Mono 2 pole 3.5 mm plug, crimp strain relief

## **Article Variations**

| Article Name | Details                                                           | Packaging |
|--------------|-------------------------------------------------------------------|-----------|
| NYS226       | metal handle                                                      |           |
| NYS226B      | black plated metal handle                                         |           |
| NYS226BG     | black plated metal handle, gold plated contacts                   |           |
| NYS226G      | metal handle, gold plated contacts                                |           |
| NYS226L      | metal handle, large cable outlet                                  |           |
| NYS226LBG    | black plated metal handle,gold plated contacts,large cable outlet |           |

## **Technical Information**

| Product         |        |  |
|-----------------|--------|--|
| Title           | NYS226 |  |
| Connection Type | Plug   |  |

| Electrical            |                  |  |
|-----------------------|------------------|--|
| Contact Resistance    | ≤10 mΩ           |  |
| Insulation Resistance | >200 MΩ(Initial) |  |
| Dielectric Strength   | 500V dc 50HZ     |  |