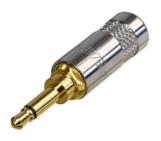

Mono 2 pole 3.5 mm plug, crimp strain relief

## **Article Variations**

| Article Name | Details                                                           | Packaging |
|--------------|-------------------------------------------------------------------|-----------|
| NYS226       | metal handle                                                      |           |
| NYS226B      | black plated metal handle                                         |           |
| NYS226BG     | black plated metal handle, gold plated contacts                   |           |
| NYS226G      | metal handle, gold plated contacts                                |           |
| NYS226L      | metal handle, large cable outlet                                  |           |
| NYS226LBG    | black plated metal handle,gold plated contacts,large cable outlet |           |

## **Technical Information**

| Product         |        |  |
|-----------------|--------|--|
| Title           | NYS226 |  |
| Connection Type | Plug   |  |

| Electrical            |                  |  |
|-----------------------|------------------|--|
| Contact Resistance    | ≤10 mΩ           |  |
| Insulation Resistance | >200 MΩ(Initial) |  |
| Dielectric Strength   | 500V dc 50HZ     |  |