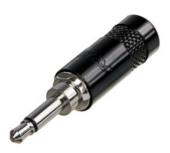

Mono 2 pole 3.5 mm plug, crimp strain relief

## **Article Variations**

| Article Name | Details                                                           | Packaging |
|--------------|-------------------------------------------------------------------|-----------|
| NYS226       | metal handle                                                      |           |
| NYS226B      | black plated metal handle                                         |           |
| NYS226BG     | black plated metal handle, gold plated contacts                   |           |
| NYS226G      | metal handle, gold plated contacts                                |           |
| NYS226L      | metal handle, large cable outlet                                  |           |
| NYS226LBG    | black plated metal handle,gold plated contacts,large cable outlet |           |

## **Technical Information**

| Product         |        |  |
|-----------------|--------|--|
| Title           | NYS226 |  |
| Connection Type | Plug   |  |

| Electrical            |                  |  |
|-----------------------|------------------|--|
| Contact Resistance    | ≤10 mΩ           |  |
| Insulation Resistance | >200 MΩ(Initial) |  |
| Dielectric Strength   | 500V dc 50HZ     |  |