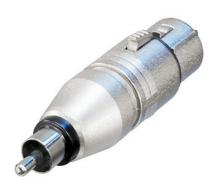

## **NA2FPMM**

3 pole XLR female - RCA / phono plug

Wired according to IEC 268-12:

Pin 2: signal

Pin 1 and 3: connected to ground