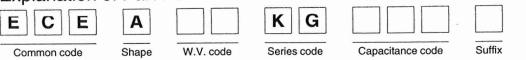

|      |      |      |  |  |
|                                         | Post test requirements at +20°C  Leakage current : ≤ Initial specified value  Capacitance change : ±20% of initial measured value  tan δ : ≤ 200% of initial specified value |                                                                                             |      |      |      |      |      |  |  |
| Shelf Life                              | Test conditions Duration Ambient temperature Applied voltage                                                                                                                 | Post test requirements at +20°C : 1000 hours Same limits for "Endurance". : +105°C : (None) |      |      |      |      |      |  |  |

(See page:17~20)



### **Explanation of Part Numbers**



## Dimensions in mm (not to scale)



#### Case Size

| W.V.[V.DC]<br>Cap.[μF] | 6.3<br>(OJ) | 10<br>(1A) | 16<br>(1C) | 25<br>(1E) | 35<br>(1V) | 50<br>(1H) |
|------------------------|-------------|------------|------------|------------|------------|------------|
| 0.1 (0R1)              |             |            |            |            |            | 4 ×7       |
| 0.15 (R15)             |             |            |            |            |            | 4 × 7      |
| 0.22 (R22)             |             |            |            |            |            | 4 × 7      |
| 0.33 (R33)             |             |            |            |            |            | 4 ×7       |
| 0.47 (R47)             |             |            |            |            |            | 4 ×7       |
|