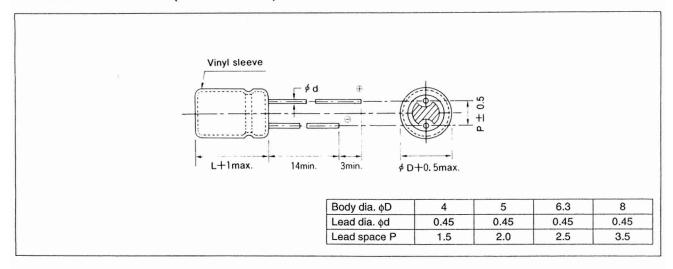

## Dimensions in mm (not to scale)

#### Case Size

| W.V.[V.DC]<br>Cap.[μF] | 6.3<br>(OJ) | 10<br>(1A) | 16<br>(1C) | 25<br>(1E) | 35<br>(1V) | 50<br>(1H) |
|------------------------|-------------|------------|------------|------------|------------|------------|
| 0.1 (0R1)              |             |            |            |            |            | 4 ×7       |
| 0.15 (R15)             |             |            |            |            |            | 4 × 7      |
| 0.22 (R22)             |             |            |            |            |            | 4 × 7      |
| 0.33 (R33)             |             |            |            |            |            | 4 ×7       |
| 0.47 (R47)             |             |            |            |            |            | 4 ×7       |
| 0.68 (R68)             |             |            |            |            |            | 4 × 7      |
| 1 (010)                |             |            |            |            |            | 4 ×7       |
| 1.5 (1R5)              |             |            |            |            |            | 4 ×7       |
| 2.2 (2R2)              |             |            |            |            |            | 4 ×7       |
| 3.3 (3R3)              |             |            |            |            |            | 4 × 7      |
| 4.7 (4R7)              |             |            |            |            | 4 ×7       | 4 × 7      |
| 6.8 (6R8)              |             |            | 4 × 7      | 4 ×7       | 4 ×7       | 5 × 7      |
| 10 (100)               |             |            | 4 ×7       | 4 ×7       | 5 ×7       | 6.3×7      |
| 15 (150)               |             |            | 4 ×7       | 5 × 7      | 6.3×7      | 6.3×7      |
| 22 (220)               | 4 ×7        | 4 ×7       | 5 × 7      | 5 × 7      | 6.3×7      | 8 × 7      |
| 33 (330)               | 5 ×7        | 5 × 7      | 6.3×7      | 6.3×7      | 8 ×7       | 8 × 7      |
| 47 (470)               | 5 ×7        | 6.3×7      | 6.3×7      | 8 ×7       | 8 ×7       |            |
| 68 (680)               | 6.3×7       | 6.3×7      | 8 × 7      | 8 ×7       |            |            |
| 100 (101)              | 6.3×7       | 6.3×7      | 8 ×7       |            |            |            |
| 220 (221)              | 8 ×7        |            |            |            |            |            |

<sup>( )</sup> indicates W.V. and capacitance code.