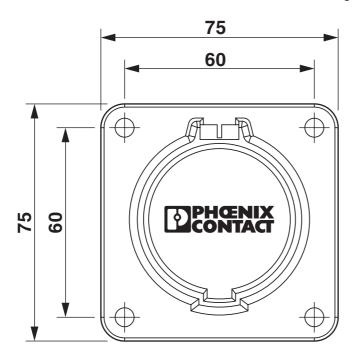

#### **Dimensions**

| Width               | 75 mm                                                                                                                                                                                                                                                                                                                                                                                                                                                                                                                                                                                                                                                                                                                                                                                                                                                                                                                                                                                                                                                                                                                                                                                                                                                                                                                                                                                                                                                                                                                                                                                                                                                                                                                                                                                                                                                                                                                                                                                                                                                                                                                                                                                                                                                                                                                                                                                                                                                                                                                                                                                                                                                                                                                                                                                                                                    |
|---------------------|------------------------------------------------------------------------------------------------------------------------------------------------------------------------------------------------------------------------------------------------------------------------------------------------------------------------------------------------------------------------------------------------------------------------------------------------------------------------------------------------------------------------------------------------------------------------------------------------------------------------------------------------------------------------------------------------------------------------------------------------------------------------------------------------------------------------------------------------------------------------------------------------------------------------------------------------------------------------------------------------------------------------------------------------------------------------------------------------------------------------------------------------------------------------------------------------------------------------------------------------------------------------------------------------------------------------------------------------------------------------------------------------------------------------------------------------------------------------------------------------------------------------------------------------------------------------------------------------------------------------------------------------------------------------------------------------------------------------------------------------------------------------------------------------------------------------------------------------------------------------------------------------------------------------------------------------------------------------------------------------------------------------------------------------------------------------------------------------------------------------------------------------------------------------------------------------------------------------------------------------------------------------------------------------------------------------------------------------------------------------------------------------------------------------------------------------------------------------------------------------------------------------------------------------------------------------------------------------------------------------------------------------------------------------------------------------------------------------------------------------------------------------------------------------------------------------------------------|
| Height              | 75 mm                                                                                                                                                                                                                                                                                                                                                                                                                                                                                                                                                                                                                                                                                                                                                                                                                                                                                                                                                                                                                                                                                                                                                                                                                                                                                                                                                                                                                                                                                                                                                                                                                                                                                                                                                                                                                                                                                                                                                                                                                                                                                                                                                                                                                                                                                                                                                                                                                                                                                                                                                                                                                                                                                                                                                                                                                                    |
| Depth               | 37.5 mm                                                                                                                                                                                                                                                                                                                                                                                                                                                                                                                                                                                                                                                                                                                                                                                                                                                                                                                                                                                                                                                                                                                                                                                                                                                                                                                                                                                                                                                                                                                                                                                                                                                                                                                                                                                                                                                                                                                                                                                                                                                                                                                                                                                                                                                                                                                                                                                                                                                                                                                                                                                                                                                                                                                                                                                                                                  |
| Dimensional drawing | 75<br>60<br>37.5<br>32.4<br>12.53<br>12.53<br>13.5<br>13.5<br>13.5<br>13.5<br>13.5<br>13.5<br>13.5<br>13.5<br>13.5<br>13.5<br>13.5<br>13.5<br>13.5<br>13.5<br>13.5<br>13.5<br>13.5<br>13.5<br>13.5<br>13.5<br>13.5<br>13.5<br>13.5<br>13.5<br>13.5<br>13.5<br>13.5<br>13.5<br>13.5<br>13.5<br>13.5<br>13.5<br>13.5<br>13.5<br>13.5<br>13.5<br>13.5<br>13.5<br>13.5<br>13.5<br>13.5<br>13.5<br>13.5<br>13.5<br>13.5<br>13.5<br>13.5<br>13.5<br>13.5<br>13.5<br>13.5<br>13.5<br>13.5<br>13.5<br>13.5<br>13.5<br>13.5<br>13.5<br>13.5<br>13.5<br>13.5<br>13.5<br>13.5<br>13.5<br>13.5<br>13.5<br>13.5<br>13.5<br>13.5<br>13.5<br>13.5<br>13.5<br>13.5<br>13.5<br>13.5<br>13.5<br>13.5<br>13.5<br>13.5<br>13.5<br>13.5<br>13.5<br>13.5<br>13.5<br>13.5<br>13.5<br>13.5<br>13.5<br>13.5<br>13.5<br>13.5<br>13.5<br>13.5<br>13.5<br>13.5<br>13.5<br>13.5<br>13.5<br>13.5<br>13.5<br>13.5<br>13.5<br>13.5<br>13.5<br>13.5<br>13.5<br>13.5<br>13.5<br>13.5<br>13.5<br>13.5<br>13.5<br>13.5<br>13.5<br>13.5<br>13.5<br>13.5<br>13.5<br>13.5<br>13.5<br>13.5<br>13.5<br>13.5<br>13.5<br>13.5<br>13.5<br>13.5<br>13.5<br>13.5<br>13.5<br>13.5<br>13.5<br>13.5<br>13.5<br>13.5<br>13.5<br>13.5<br>13.5<br>13.5<br>13.5<br>13.5<br>13.5<br>13.5<br>13.5<br>13.5<br>13.5<br>13.5<br>13.5<br>13.5<br>13.5<br>13.5<br>13.5<br>13.5<br>13.5<br>13.5<br>13.5<br>13.5<br>13.5<br>13.5<br>13.5<br>13.5<br>13.5<br>13.5<br>13.5<br>13.5<br>13.5<br>13.5<br>13.5<br>13.5<br>13.5<br>13.5<br>13.5<br>13.5<br>13.5<br>13.5<br>13.5<br>13.5<br>13.5<br>13.5<br>13.5<br>13.5<br>13.5<br>13.5<br>13.5<br>13.5<br>13.5<br>13.5<br>13.5<br>13.5<br>13.5<br>13.5<br>13.5<br>13.5<br>13.5<br>13.5<br>13.5<br>13.5<br>13.5<br>13.5<br>13.5<br>13.5<br>13.5<br>13.5<br>13.5<br>13.5<br>13.5<br>13.5<br>13.5<br>13.5<br>13.5<br>13.5<br>13.5<br>13.5<br>13.5<br>13.5<br>13.5<br>13.5<br>13.5<br>13.5<br>13.5<br>13.5<br>13.5<br>13.5<br>13.5<br>13.5<br>13.5<br>13.5<br>13.5<br>13.5<br>13.5<br>13.5<br>13.5<br>13.5<br>13.5<br>13.5<br>13.5<br>13.5<br>13.5<br>13.5<br>13.5<br>13.5<br>13.5<br>13.5<br>13.5<br>13.5<br>13.5<br>13.5<br>13.5<br>13.5<br>13.5<br>13.5<br>13.5<br>13.5<br>13.5<br>13.5<br>13.5<br>13.5<br>13.5<br>13.5<br>13.5<br>13.5<br>13.5<br>13.5<br>13.5<br>13.5<br>13.5<br>13.5<br>13.5<br>13.5<br>13.5<br>13.5<br>13.5<br>13.5<br>13.5<br>13.5<br>13.5<br>13.5<br>13.5<br>13.5<br>13.5<br>13.5<br>13.5<br>13.5<br>13.5<br>13.5<br>13.5<br>13.5<br>13.5<br>13.5<br>13.5<br>13.5<br>13.5<br>13.5<br>13.5<br>13.5<br>13.5<br>13.5<br>13.5<br>13.5<br>13.5<br>13.5<br>13.5<br>13.5<br>13.5<br>13.5<br>13.5<br>13.5<br>13.5<br>13.5<br>13.5<br>13.5<br>13.5<br>13.5<br>13.5<br>13.5<br>13.5<br>13.5<br>13.5<br>13.5<br>13.5<br>13.5<br>13.5<br>13.5<br>13.5<br>13.5<br>13.5<br>13.5<br>13.5<br>13.5<br>13.5<br>13.5<br>13.5<br>13.5<br>13.5<br>13.5<br>13 |
| Bore dimensions     | 60 mm x 60 mm                                                                                                                                                                                                                                                                                                                                                                                                                                                                                                                                                                                                                                                                                                                                                                                                                                                                                                                                                                                                                                                                                                                                                                                                                                                                                                                                                                                                                                                                                                                                                                                                                                                                                                                                                                                                                                                                                                                                                                                                                                                                                                                                                                                                                                                                                                                                                                                                                                                                                                                                                                                                                                                                                                                                                                                                                            |

#### Dimensional drawing

Dimensional drawing

1624139

https://www.phoenixcontact.com/us/products/1624139