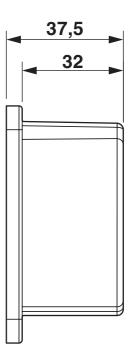

#### **Dimensions**

| Width               | 75 mm                                                                                                                                                                                                                                                                                                                                                                                                                                                                                                                                                                                                                                                                                                                                                                                                                                                                                                                                                                                                                                                                                                                                                                                                                                                                                                                                                                                                                                                                                                                                                                                                                                                                                                                                                                                                                                                                                                                                                                                                                                                                                                                                                                                                                                                                                                                                                                                                                                                                                                                                                                                                                                                                                                                                                                                                                                    |
|---------------------|------------------------------------------------------------------------------------------------------------------------------------------------------------------------------------------------------------------------------------------------------------------------------------------------------------------------------------------------------------------------------------------------------------------------------------------------------------------------------------------------------------------------------------------------------------------------------------------------------------------------------------------------------------------------------------------------------------------------------------------------------------------------------------------------------------------------------------------------------------------------------------------------------------------------------------------------------------------------------------------------------------------------------------------------------------------------------------------------------------------------------------------------------------------------------------------------------------------------------------------------------------------------------------------------------------------------------------------------------------------------------------------------------------------------------------------------------------------------------------------------------------------------------------------------------------------------------------------------------------------------------------------------------------------------------------------------------------------------------------------------------------------------------------------------------------------------------------------------------------------------------------------------------------------------------------------------------------------------------------------------------------------------------------------------------------------------------------------------------------------------------------------------------------------------------------------------------------------------------------------------------------------------------------------------------------------------------------------------------------------------------------------------------------------------------------------------------------------------------------------------------------------------------------------------------------------------------------------------------------------------------------------------------------------------------------------------------------------------------------------------------------------------------------------------------------------------------------------|
| Height              | 75 mm                                                                                                                                                                                                                                                                                                                                                                                                                                                                                                                                                                                                                                                                                                                                                                                                                                                                                                                                                                                                                                                                                                                                                                                                                                                                                                                                                                                                                                                                                                                                                                                                                                                                                                                                                                                                                                                                                                                                                                                                                                                                                                                                                                                                                                                                                                                                                                                                                                                                                                                                                                                                                                                                                                                                                                                                                                    |
| Depth               | 37.5 mm                                                                                                                                                                                                                                                                                                                                                                                                                                                                                                                                                                                                                                                                                                                                                                                                                                                                                                                                                                                                                                                                                                                                                                                                                                                                                                                                                                                                                                                                                                                                                                                                                                                                                                                                                                                                                                                                                                                                                                                                                                                                                                                                                                                                                                                                                                                                                                                                                                                                                                                                                                                                                                                                                                                                                                                                                                  |
| Dimensional drawing | 75<br>60<br>37.5<br>32.4<br>12.53<br>12.53<br>13.5<br>13.5<br>13.5<br>13.5<br>13.5<br>13.5<br>13.5<br>13.5<br>13.5<br>13.5<br>13.5<br>13.5<br>13.5<br>13.5<br>13.5<br>13.5<br>13.5<br>13.5<br>13.5<br>13.5<br>13.5<br>13.5<br>13.5<br>13.5<br>13.5<br>13.5<br>13.5<br>13.5<br>13.5<br>13.5<br>13.5<br>13.5<br>13.5<br>13.5<br>13.5<br>13.5<br>13.5<br>13.5<br>13.5<br>13.5<br>13.5<br>13.5<br>13.5<br>13.5<br>13.5<br>13.5<br>13.5<br>13.5<br>13.5<br>13.5<br>13.5<br>13.5<br>13.5<br>13.5<br>13.5<br>13.5<br>13.5<br>13.5<br>13.5<br>13.5<br>13.5<br>13.5<br>13.5<br>13.5<br>13.5<br>13.5<br>13.5<br>13.5<br>13.5<br>13.5<br>13.5<br>13.5<br>13.5<br>13.5<br>13.5<br>13.5<br>13.5<br>13.5<br>13.5<br>13.5<br>13.5<br>13.5<br>13.5<br>13.5<br>13.5<br>13.5<br>13.5<br>13.5<br>13.5<br>13.5<br>13.5<br>13.5<br>13.5<br>13.5<br>13.5<br>13.5<br>13.5<br>13.5<br>13.5<br>13.5<br>13.5<br>13.5<br>13.5<br>13.5<br>13.5<br>13.5<br>13.5<br>13.5<br>13.5<br>13.5<br>13.5<br>13.5<br>13.5<br>13.5<br>13.5<br>13.5<br>13.5<br>13.5<br>13.5<br>13.5<br>13.5<br>13.5<br>13.5<br>13.5<br>13.5<br>13.5<br>13.5<br>13.5<br>13.5<br>13.5<br>13.5<br>13.5<br>13.5<br>13.5<br>13.5<br>13.5<br>13.5<br>13.5<br>13.5<br>13.5<br>13.5<br>13.5<br>13.5<br>13.5<br>13.5<br>13.5<br>13.5<br>13.5<br>13.5<br>13.5<br>13.5<br>13.5<br>13.5<br>13.5<br>13.5<br>13.5<br>13.5<br>13.5<br>13.5<br>13.5<br>13.5<br>13.5<br>13.5<br>13.5<br>13.5<br>13.5<br>13.5<br>13.5<br>13.5<br>13.5<br>13.5<br>13.5<br>13.5<br>13.5<br>13.5<br>13.5<br>13.5<br>13.5<br>13.5<br>13.5<br>13.5<br>13.5<br>13.5<br>13.5<br>13.5<br>13.5<br>13.5<br>13.5<br>13.5<br>13.5<br>13.5<br>13.5<br>13.5<br>13.5<br>13.5<br>13.5<br>13.5<br>13.5<br>13.5<br>13.5<br>13.5<br>13.5<br>13.5<br>13.5<br>13.5<br>13.5<br>13.5<br>13.5<br>13.5<br>13.5<br>13.5<br>13.5<br>13.5<br>13.5<br>13.5<br>13.5<br>13.5<br>13.5<br>13.5<br>13.5<br>13.5<br>13.5<br>13.5<br>13.5<br>13.5<br>13.5<br>13.5<br>13.5<br>13.5<br>13.5<br>13.5<br>13.5<br>13.5<br>13.5<br>13.5<br>13.5<br>13.5<br>13.5<br>13.5<br>13.5<br>13.5<br>13.5<br>13.5<br>13.5<br>13.5<br>13.5<br>13.5<br>13.5<br>13.5<br>13.5<br>13.5<br>13.5<br>13.5<br>13.5<br>13.5<br>13.5<br>13.5<br>13.5<br>13.5<br>13.5<br>13.5<br>13.5<br>13.5<br>13.5<br>13.5<br>13.5<br>13.5<br>13.5<br>13.5<br>13.5<br>13.5<br>13.5<br>13.5<br>13.5<br>13.5<br>13.5<br>13.5<br>13.5<br>13.5<br>13.5<br>13.5<br>13.5<br>13.5<br>13.5<br>13.5<br>13.5<br>13.5<br>13.5<br>13.5<br>13.5<br>13.5<br>13.5<br>13.5<br>13.5<br>13.5<br>13.5<br>13.5<br>13.5<br>13.5<br>13.5<br>13.5<br>13.5<br>13.5<br>13.5<br>13.5<br>13.5<br>13.5<br>13.5<br>13.5<br>13.5<br>13.5<br>13.5<br>13.5<br>13.5<br>13.5<br>13.5<br>13.5<br>13.5<br>13.5<br>13.5<br>13.5<br>13.5<br>13.5<br>13.5<br>13.5<br>13.5<br>13.5<br>13.5<br>13.5<br>13.5<br>13.5<br>13.5<br>13.5<br>13.5<br>13.5<br>13 |
| Bore dimensions     | 60 mm x 60 mm                                                                                                                                                                                                                                                                                                                                                                                                                                                                                                                                                                                                                                                                                                                                                                                                                                                                                                                                                                                                                                                                                                                                                                                                                                                                                                                                                                                                                                                                                                                                                                                                                                                                                                                                                                                                                                                                                                                                                                                                                                                                                                                                                                                                                                                                                                                                                                                                                                                                                                                                                                                                                                                                                                                                                                                                                            |

#### Dimensional drawing

Dimensional drawing

1624139

https://www.phoenixcontact.com/us/products/1624139