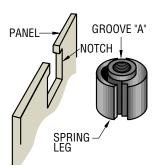

## Installation

- 1. Install insert from the side of the panel. Orient insert as shown and engage groove "A" with edge of notch in panel.
- 2. Rotate insert toward panel, compressing spring-leg, permitting it to pass through notch.

3. Spring-leg will snap back to its normal position and lock behinc panel to complete installation.

• Products identified with this symbol are stocked subject to prior sale in one or more of our global locations. If unavailable from our facility nearest you, allow for shipping time from another facility.