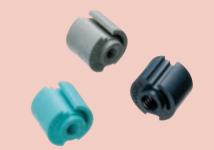

## **Sheet-edge Insert**

- Fasten to the edges of thin sheets
- Alternative to self-clinching inserts
- Easy installation

| THREAD<br>SERIES     | THREAD<br>Size | PART<br>NUMBER | COLOR      |
|----------------------|----------------|----------------|------------|
| American<br>Standard | 4-40 UNC       | F1-10-104-13   | Gray       |
|                      | 6-32 UNC       | F1-10-106-12 • | Black      |
|                      | 8-32 UNC       | F1-10-108-11   | White      |
| Metric               | M3 X 0.5       | F1-10-530-14   | Light Blue |
|                      | M3.5 X 0.6     | F1-10-535-15   | Med. Blue  |
|                      | M4 X 0.7       | F1-10-540-16   | Dark Blue  |