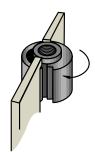

NOTE: Insert can be quickly and easily removed by compressing spring-leg and rotating it back through notch. ": Discontinued 01/03/01 246

**Material and Finish** Thermoplastic polyester (see table for color).