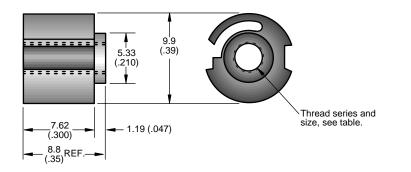

| THREAD<br>SERIES     | THREAD<br>Size | PART<br>NUMBER | COLOR      |
|----------------------|----------------|----------------|------------|
| American<br>Standard | 4-40 UNC       | F1-10-104-13   | Gray       |
|                      | 6-32 UNC       | F1-10-106-12 • | Black      |
|                      | 8-32 UNC       | F1-10-108-11   | White      |
| Metric               | M3 X 0.5       | F1-10-530-14   | Light Blue |
|                      | M3.5 X 0.6     | F1-10-535-15   | Med. Blue  |
|                      | M4 X 0.7       | F1-10-540-16   | Dark Blue  |

Range of material thickness in which fastener can be installed:

Minimum sheet thickness: 1.27(.050) Maximum sheet thickness: 2.41(.095)

To determine proper length screw for attachment, add 9.50(.375) plus thickness of material to be attached select next shorter standard length screw.