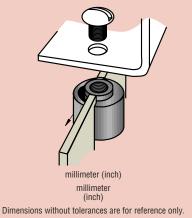

## **Panel Preparation**

Prepare notch in panel as shown below. NOTE: notch dimensions are the same for all insert thread sizes.

NOTE: When attachment is made, this edge of sheet and under surface of attached material must be in contact with each other.

## Installation

- 1. Install insert from the side of the panel. Orient insert as shown and engage groove "A" with edge of notch in panel.
- 2. Rotate insert toward panel, compressing spring-leg, permitting it to pass through notch.

3. Spring-leg will snap back to its normal position and lock behinc panel to complete installation.

• Products identified with this symbol are stocked subject to prior sale in one or more of our global locations. If unavailable from our facility nearest you, allow for shipping time from another facility.