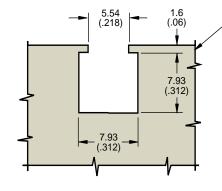

## **Panel Preparation**

Prepare notch in panel as shown below. NOTE: notch dimensions are the same for all insert thread sizes.

NOTE: When attachment is made, this edge of sheet and under surface of attached material must be in contact with each other.