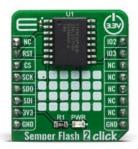

## Semper Flash 2 Click

PID: MIKROE-4028

**Semper Flash 2 Click** is a Click board<sup>™</sup> which features the <u>S25HL512T</u> from <u>Cypress</u>, a perfect solution for the mass storage option in various embedded applications. With fast performance being one of its key features, Semper Flash 2 click can also be used for the code shadowing, execute-in-place (XIP), and data storage. The Cypress Semper Flash with Quad SPI family of products are high-speed CMOS, MirrorBit NOR flash devices. Semper Flash is designed for Functional Safety with development according to ISO 26262 standard to achieve ASIL-B compliance and ASIL-D readiness. The 512 Mbit SPI Flash memory module is one of the fastest and most reliable Flash modules on the market module on the market with 3.0V core and I/O voltage.

## **Specifications**

| Туре             | FLASH                                                                                                                                                                                                                             |
|------------------|-----------------------------------------------------------------------------------------------------------------------------------------------------------------------------------------------------------------------------------|
| Applications     | Mass storage option in multimedia devices, data drives, non-volatile data storage in embedded applications, secure storage, and similar applications that require reliable permanent storage of digital information.              |
| On-board modules | S25HL512T, a 512 Mbit SPI/QSPI Flash memory module, from Cypress                                                                                                                                                                  |
| Key Features     | High durability of 1+ million cycles, Advanced Sector Protection (ASP), secure OTP memory block, high transfer speed, SFDP mode for easy retrieval of IC-specific information, AutoBoot function for improved startup performance |
| Interface        | QSPI,SPI                                                                                                                                                                                                                          |
| Compatibility    | mikroBUS                                                                                                                                                                                                                          |
| Click board size | S (28.6 x 25.4 mm)                                                                                                                                                                                                                |
| Input Voltage    | 3.3V                                                                                                                                                                                                                              |