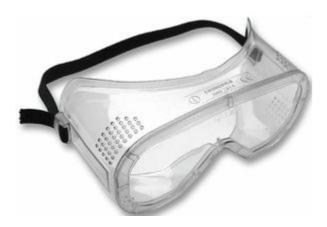

## Martcare Impact Goggle

A compact and lightweight goggle. Tough Polycarbonate lens offers high resistance to impact from flying particles.

- Vented body
- Cost effective
- PVC frame
- Polycarbonate lens
- Conforms to EN 166.1.B