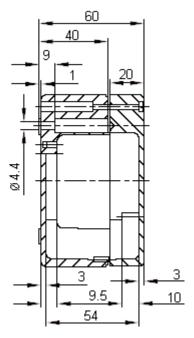

Dimensions: Millimetres

## **Part Number Table**

| Description                      | Part Number |  |  |
|----------------------------------|-------------|--|--|
| Box, Die-cast, 160 × 100 × 60 mm | G116        |  |  |

www.element14.com www.farnell.com www.newark.com

| TOLERANCES:                                                                         |
|-------------------------------------------------------------------------------------|
| UNLESS OTHERWISE<br>SPECIFIED,<br>DIMENSIONS ARE<br>FOR REFERENCE<br>PURPOSES ONLY. |
|                                                                                     |