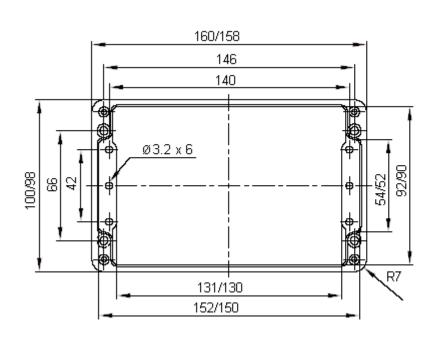

Dimensions: Millimetres

## **Part Number Table**

| Description                      | Part Number |  |  |
|----------------------------------|-------------|--|--|
| Box, Die-cast, 160 × 100 × 60 mm | G116        |  |  |

www.element14.com www.farnell.com www.newark.com

| TOLERANCES:                                                                         |
|-------------------------------------------------------------------------------------|
| UNLESS OTHERWISE<br>SPECIFIED,<br>DIMENSIONS ARE<br>FOR REFERENCE<br>PURPOSES ONLY. |
|                                                                                     |