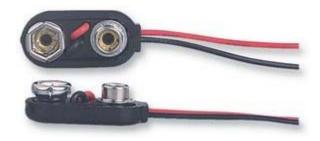

## **Battery Connector**

## Features:

- Snap-on connector for use with PP3 battery
- Type 2 has a rigid plastic housing with strain relief

Dimensions : Millimetres

## **Specifications:**

Material : ABS material casing

Snap : With 6 prong snap terminal copper
Wire : AWG number 26 150 mm black and red