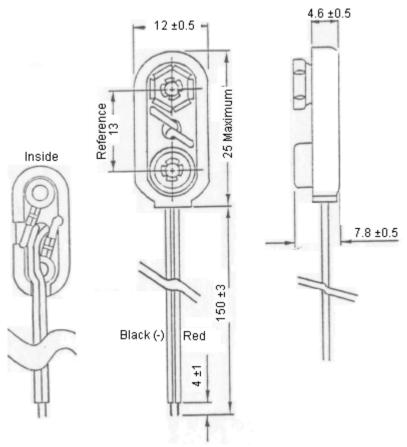

## Features:

- Snap-on connector for use with PP3 battery
- Type 2 has a rigid plastic housing with strain relief

Dimensions : Millimetres

## **Specifications:**

Material : ABS material casing

Snap : With 6 prong snap terminal copper
Wire : AWG number 26 150 mm black and red