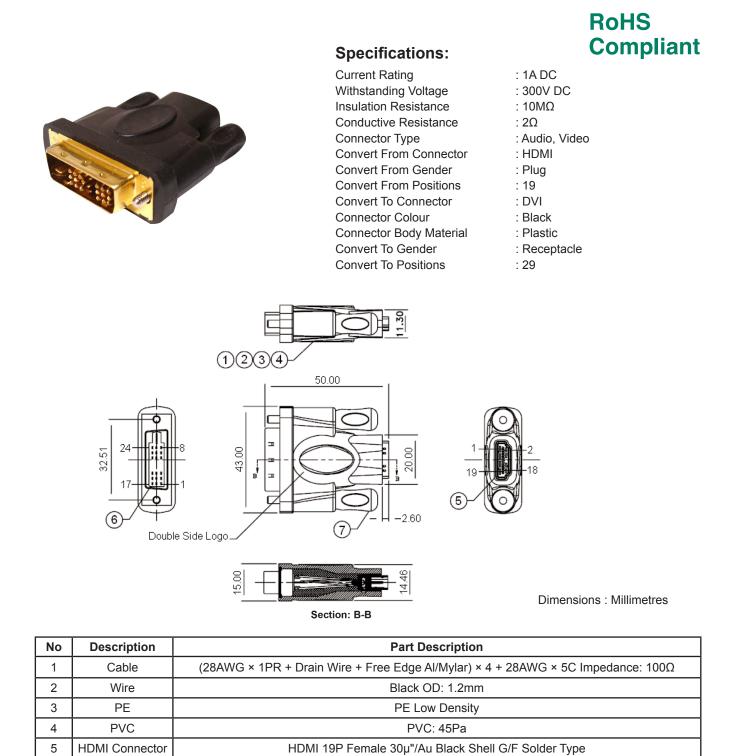

# multicomp

 6
 DVI Connector
 DVI Connector Male 15µ"/Au Solder for Molding Type

 7
 Screw
 Thumbscrew: 4#-40UNC, L = 44.8mm

 www.element14.com

www.element14.com www.farnell.com www.newark.com

#### Part Number Table

| Description                      | Part Number |
|----------------------------------|-------------|
| Adaptor, HDMI Female to DVI Male | 1901116     |

Important Notice : This data sheet and its contents (the "Information") belong to the members of the Premier Farnell group of companies (the "Group") or are licensed to it. No licence is granted for the use of it other than for information purposes in connection with the products to which it relates. No licence of any intellectual property rights is granted. The Information is subject to change without notice and replaces all data sheets previously supplied. The Information supplied is believed to be accurate but the Group assumes no responsibility for its accuracy or completeness, any error in or omission from it or for any use made of it. Users of this data sheet should check for themselves the Information and the suitability of the products for their purpose and not make any assumptions based on information included or omitted. Liability for loss or damage resulting from any reliance on the Information or use of it (including liability resulting from negligence or where the Group was aware of the possibility of such loss or damage arising) is excluded. This will not operate to limit or restrict the Group's liability for death or personal injury resulting from its negligence. Multicomp is the registered trademark of the Group. © Premier Farnell plc 2012.