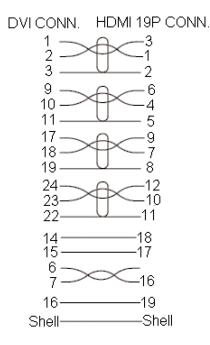

## Adapter HDMI Female to DVI Male

# multicomp



 6
 DVI Connector
 DVI Connector Male 15µ"/Au Solder for Molding Type

 7
 Screw
 Thumbscrew: 4#-40UNC, L = 44.8mm

 www.element14.com

www.element14.com www.farnell.com www.newark.com



### Adapter HDMI Female to DVI Male

## multicomp

### Pin Assignment:



#### Part Number Table

| Description                      | Part Number |
|----------------------------------|-------------|
| Adaptor, HDMI Female to DVI Male | 1901116     |

Important Notice : This data sheet and its contents (the "Information") belong to the members of the Premier Farnell group of companies (the "Group") or are licensed to it. No licence is granted for the use of it other than for information purposes in connection with the products to which it relates. No licence of any intellectual property rights is granted. The Information is subject to change without notice and replaces all data sheets previously supplied. The Information supplied is believed to be accurate but the Group assumes no responsibility for its accuracy or completeness, any error in or omission from i