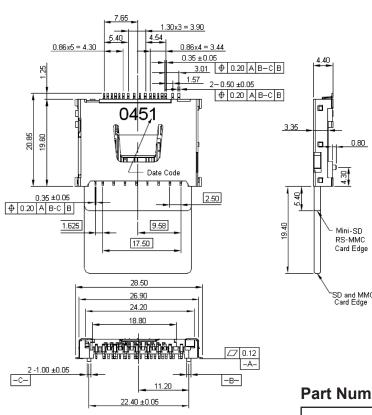

www.element14.com www.farnell.com www.newark.com

**Dimensions: Millimetres** 

## Specifications:

Connector Type : Memory Card

No. of Contacts : 11 Pitch Spacing : 2.5mm **Contact Material** : Copper : Gold Contact Plating

**Contact Termination** : Surface Mount Right Angle

Contact Resistance :  $100 m\Omega$ **Current Rating** : 0.5A : 1,000MΩ Insulation Resistance Material : Thermoplastic : -25°C to +90°C Operating Temperature Voltage Rating : 100V AC Withstand Voltage : 500V