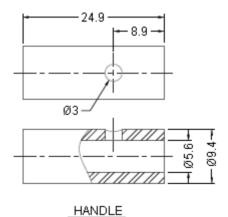

#### **Specifications**

#### Material:

| Body               | : Brass, Nickel-plated           |
|--------------------|----------------------------------|
| Four - Leaf Spring | : Phosphor Bronze, Nickel-plated |
| Screw              | : Brass, Nickel-plated           |
| Handle             | : ABS                            |