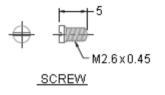

#### **Specifications**

#### Material:

| Body               | : Brass, Nickel-plated           |
|--------------------|----------------------------------|
| Four - Leaf Spring | : Phosphor Bronze, Nickel-plated |
| Screw              | : Brass, Nickel-plated           |
| Handle             | : ABS                            |