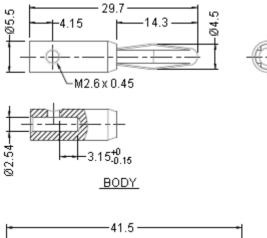

#### **Specifications**

#### Material:

| Body               | : Brass, Nickel-plated           |
|--------------------|----------------------------------|
| Four - Leaf Spring | : Phosphor Bronze, Nickel-plated |
| Screw              | : Brass, Nickel-plated           |
| Handle             | : ABS                            |