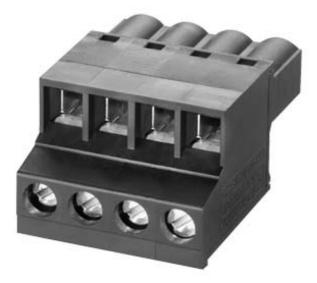

## 6GK5980-1DB00-0AA5

Product type designation

Product description

Terminal block for SCALANCE S, W, X, 4-pin, screw terminals, power supply

Terminal block for SCALANCE S, W, X, 4-pin, screw terminals, power supply

TERMINAL BLOCK 4-PIN FOR SCALANCE POWER SUPPLY 24VDC; SPARE PART; 4 POLE TERMINAL BLOCK FOR POWER SUPPLY (24V DC); FOR SCALANCE X/W/S; 1 PACKAGE = 5 PIECES

| Interfaces                                         |                                            |
|----------------------------------------------------|--------------------------------------------|
| Type of electrical connection                      | screw-type terminals                       |
| Mechanical data                                    |                                            |
| Number of poles                                    | 4                                          |
| Tightening torque / for contacts / with screw-type | 0.5 0.6 N·m                                |
| terminals                                          |                                            |
| Design, dimensions and weight                      |                                            |
| Width                                              | 20.32 mm                                   |
| Terminal contact spacing                           | 5.08 mm                                    |
| Further Information / Internet Links               |                                            |
| Internet-Link                                      |                                            |
| • to website: Information and Download Center      | http://www.siemens.com/industry/infocenter |
| last modified:                                     | 07/29/2016                                 |