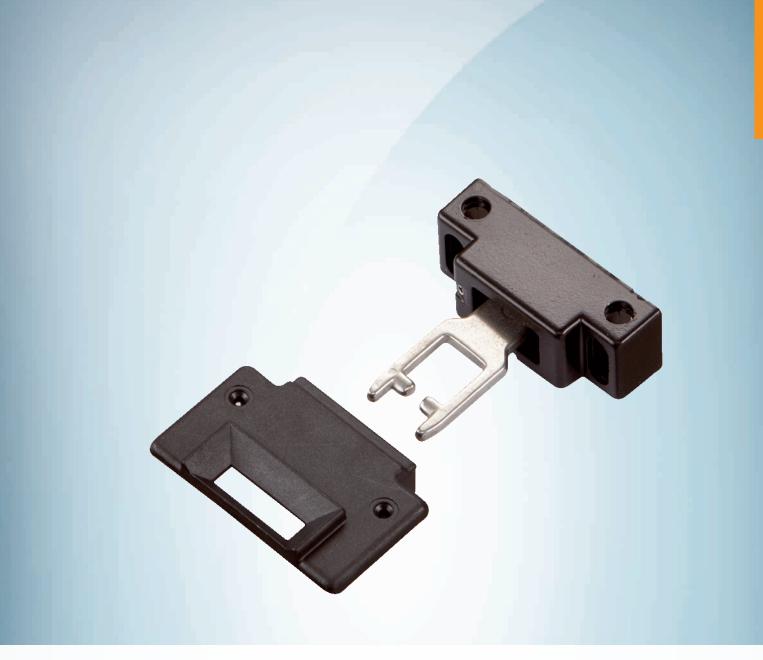

### iE16-F1

Dimensional drawing (Dimensions in mm (inch))

Fully flexible method of actuation: The actuator facilitates movement in both horizontal and vertical planes.