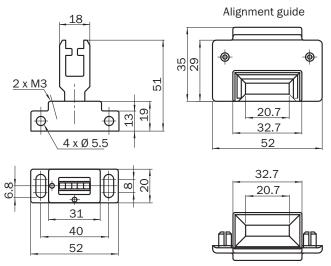

### iE16-F1

Dimensional drawing (Dimensions in mm (inch))

Fully flexible method of actuation: The actuator facilitates movement in both horizontal and vertical planes.